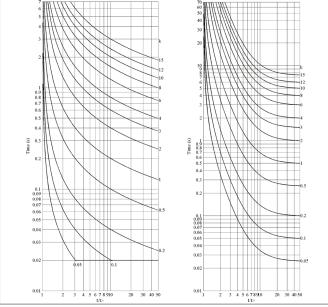

oordination curves available in electrical engineering software

# Protect your assets and minimize service interruption with ABB Relion<sup>®</sup> relays available in leading electrical engineering software

The Relion product family offers the widest range of products for the protection, control, measurement and supervision of transmission and distribution power systems. Relion series overcurrent coordination curves are available in leading power systems engineering software such as ETAP, EasyPower, Milsoft, and ASPEN. This provides the engineer with expanded tools to perform coordination studies and determine the characteristics, ratings, and settings of your protective devices. The curves provide the necessary selectivity for protecting your assets with minimum service interruption.



REF615 ANSI normal inverse-time and very inverse-time characteristics

#### Distribution Automation Relion Series are available in the following software as of January 2016.

| Relion series<br>Available = •, Pending = o |  | Electrical engineering software |           |      |         |
|---------------------------------------------|--|---------------------------------|-----------|------|---------|
|                                             |  | ASPEN                           | EasyPower | ETAP | Milsoft |
| 605                                         |  | o                               | •         | •    | •       |
| 610                                         |  | •                               | •         | ο    | o       |
| 611                                         |  | o