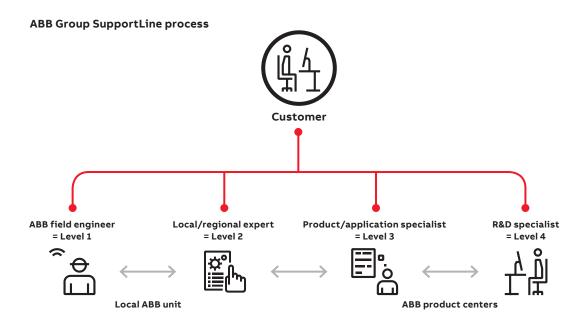

The ABB SupportLine service ensures that technical product support for all distribution protection and control products is available from the product experts close to the customers world wide and for a very wide range of product families.