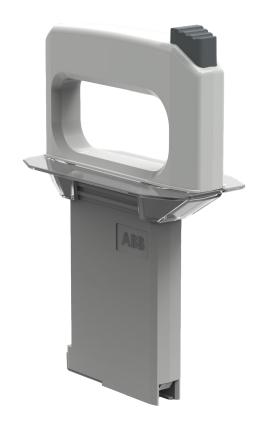

## **New fuse handle OFAE506**

The fuse handle OFAE506 can be used to install and remove sizes in all OS switch fuses.

The fuse handle is suitable for different fuse sizes: 000, 00, 0, 1, 2, 3, 4

According to standard IEC 60269-2