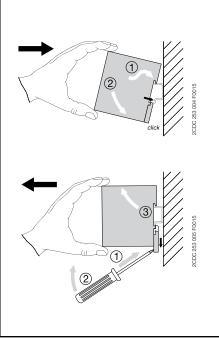

Attention! Hazardous voltage! Installation by person with electrotechnical expertise only. Before installing this unit, read these operating and installation instructions carefully and completely.

If both, ambient temperature > 50 °C and rated operational currents > 2 A, lateral spacing to other units has to be min. 10 mm (0.394 in).