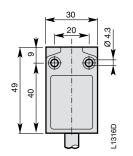

## One of the smallest limit switches on the market is **NEW from ABB**!

At only 16mm wide and 5 ounces, ABB's LS2.. series of limit switches offers the same trusted performance in a miniature package. And to save time and labor, each switch comes fully-assembled and prewired with a choice of 5 cable lengths.

#### Miniature Switches – LS2.. Series

- Metal casings, NEMA 4, 4X, 6
- Plastic casings, NEMA 1
- 30mm and 35mm widths
- Compact design for tight mounting spaces
- Prewired with desired length of cable
- 16 operator heads available