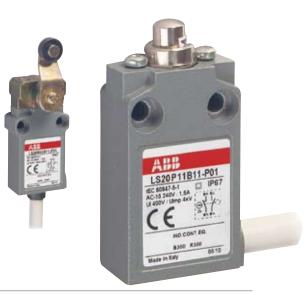

# Your #1 Source for Sensing Solutions...

The Complete LS Series of Limit Switches from ABB is wide enough to cover all areas of mechanical sensing applications and solutions.

#### **RELIABLE:**

Safety Switches - LS..-S and LS..-SCR Series

- NEMA 4
- 30mm, 40mm, 60mm widths
- Safety orange casing of either thermoplastic or zinc (LS..-S)
- Key switches, cable-pull, rotating axis/lever
- Latch with manual reset available (LS..-SCR)
- Available as complete assemblies or modular components