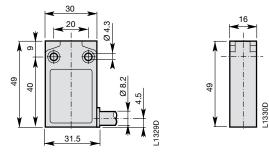

## One of the smallest limit switches on the market is **NEW from ABB**!

At only 16mm wide and 5 ounces, ABB's LS2.. series of limit switches offers the same trusted performance in a miniature package. And to save time and labor, each switch comes fully-assembled and prewired with a choice of 5 cable lengths.

#### Miniature Switches – LS2.. Series

- Metal casings, NEMA 4, 4X, 6
- Plastic casings, NEMA 1
- 30mm and 35mm widths
- Compact design for tight mounting spaces
- Prewired with desired length of cable
- 16 operator heads available