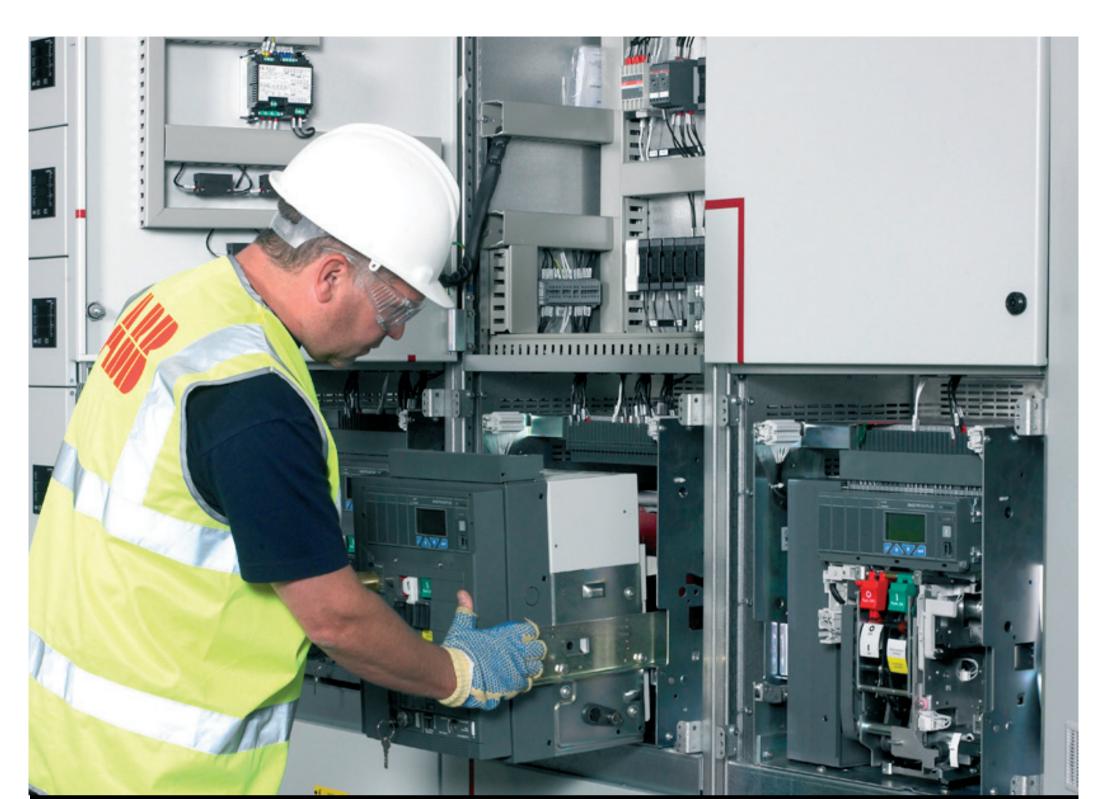

ABB low voltage air circuit breakers Service and retrofit solutions

ABB's circuit breaker retrofit solution is a cost-effective alternative to the complete replacement of existing low voltage switchgear. ABB Service experts conduct audits on existing installations to recommend the ideal solution and ensure the optimum return on investment. Retrofitting encompasses the replacement of phased-out devices with current technology air circuit breakers by adapting them both mechanically and electrically to suit the existing switchgear. The result is a major improvement in reliability, safety, and performance. ABB Service is a full system provider for retrofit solutions, from the initial recommendation and design, through manufacturing and testing, up to installation and commissioning.