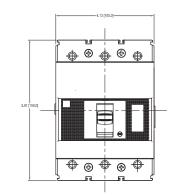

| TMF, MCS, MCP        |
| F, P                 | Versions                | F, P                 |
| 4.13" x 2.75" x 5.9" | Dimensions (3p F WxDxH) | 4.13" x 2.75" x 5.9" |

### **Benefits of XT3**

- Push-in electrical accessories for rapid, tool-free installation
- Expanded termination options, including: front, Cu or CuAl lugs, extended front, extended spread and multi-cable
- Increased signaling versatility with a maximum capacity of six changeover contacts plus one bell alarm per breaker and 600V options

To configure and price a Tmax XT or other ABB circuit breaker, please use the online configurator tool at: www.abb.us/lowvoltage-configurator



# Panel mounting comparison - fixed version, 3p

### T3 overall dimensions



## T3 mounting holes



## XT3 overall dimensions



## XT3 mounting holes



# Contact us

### ABB

Low Voltage Products 8155 T&B Boulevard Memphis, TN 38125 www.abb.com/lowvoltage

USA Technical Support: 888-385-1221 Customer Service: 888-862-3290 7:00 a.m. to 5:30 p.m., CST, Monday – Friday lvps.support@us.abb.com