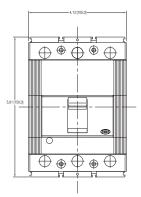

|
| TMF, MCS, MCP        | Trip Units              | TMF, MCS, MCP        |
| F, P                 | Versions                | F, P                 |
| 4.13" x 2.75" x 5.9" | Dimensions (3p F WxDxH) | 4.13" x 2.75" x 5.9" |

### **Benefits of XT3**

- Push-in electrical accessories for rapid, tool-free installation
- Expanded termination options, including: front, Cu or CuAl lugs, extended front, extended spread and multi-cable
- Increased signaling versatility with a maximum capacity of six changeover contacts plus one bell alarm per breaker and 600V options

To configure and price a Tmax XT or other ABB circuit breaker, please use the online configurator tool at: www.abb.us/lowvoltage-configurator



# Panel mounting comparison - fixed version, 3p

### T3 overall dimensions



## T3 mounting holes



## XT3 overall dimensions



## XT3 mounting holes



# Contact us

### ABB

Low Voltage Products 8155 T&B Boulevard Memphis, TN 38125 www.abb.com/lowvoltage

USA Technical Support: 888-385-1221 Customer Service: 888-862-3290 7:00 a.m. to 5:30 p.m., CST, Monday – Friday lvps.support@us.abb.com