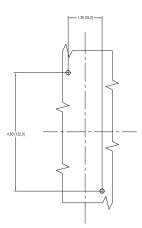

, MCP        | Trip Units              | TMF, MCS, MCP        |
| F, P                 | Versions                | F, P                 |
| 4.13" x 2.75" x 5.9" | Dimensions (3p F WxDxH) | 4.13" x 2.75" x 5.9" |

### **Benefits of XT3**

- Push-in electrical accessories for rapid, tool-free installation
- Expanded termination options, including: front, Cu or CuAl lugs, extended front, extended spread and multi-cable
- Increased signaling versatility with a maximum capacity of six changeover contacts plus one bell alarm per breaker and 600V options

To configure and price a Tmax XT or other ABB circuit breaker, please use the online configurator tool at: www.abb.us/lowvoltage-configurator



# Panel mounting comparison - fixed version, 3p

### T3 overall dimensions



## T3 mounting holes



## XT3 overall dimensions



## XT3 mounting holes



# Contact us

### ABB

Low Voltage Products 8155 T&B Boulevard Memphis, TN 38125 www.abb.com/lowvoltage

USA Technical Support: 888-385-1221 Customer Service: 888-862-3290 7:00 a.m. to 5:30 p.m., CST, Monday – Friday lvps.support@us.abb.com