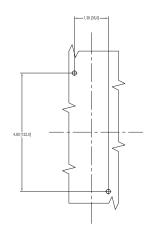

|
| F, P                 | Versions                | F, P                 |
| 4.13" x 2.75" x 5.9" | Dimensions (3p F WxDxH) | 4.13" x 2.75" x 5.9" |

### **Benefits of XT3**

- Push-in electrical accessories for rapid, tool-free installation
- Expanded termination options, including: front, Cu or CuAl lugs, extended front, extended spread and multi-cable
- Increased signaling versatility with a maximum capacity of six changeover contacts plus one bell alarm per breaker and 600V options

To configure and price a Tmax XT or other ABB circuit breaker, please use the online configurator tool at: www.abb.us/lowvoltage-configurator



# Panel mounting comparison - fixed version, 3p

### T3 overall dimensions



## T3 mounting holes



## XT3 overall dimensions



## XT3 mounting holes



# Contact us

### ABB

Low Voltage Products 8155 T&B Boulevard Memphis, TN 38125 www.abb.com/lowvoltage

USA Technical Support: 888-385-1221 Customer Service: 888-862-3290 7:00 a.m. to 5:30 p.m., CST, Monday – Friday lvps.support@us.abb.com