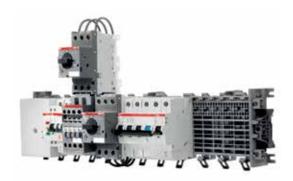

# Introducing the next generation of Power Distribution, Smissline TP!

SMISSLINE TP by ABB is a touch-proof socket system that allows load-free working live without personal protective equipment and is finger-safe. When the devices are plugged in or unplugged, the system is fully touch-proof.

SMISSLINE TP prevents any danger to personnel caused by switching arcs or accidental arcing. Other features include a miniature circuit breaker for up to four poles that range from 0.5 to 63 amps and motor protection. With the SMISSLINE TP socket system, changes can be made to switchgear cabinet installations directly on-site since the SMISSLINE TP socket system is automatically input wired via the busbars.

# SMISSLINE TP Power behind bars