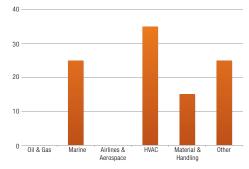

#### In what industries is SMISSLINE TP used?

- Marine applications
- HVAC
- Material Handling
- Renewable Energy

- Semi-Conductor Machinery
- Battery Energy Storage
- Power Conversion
- Custom installations

\* actual results from SMISSLINE use survey