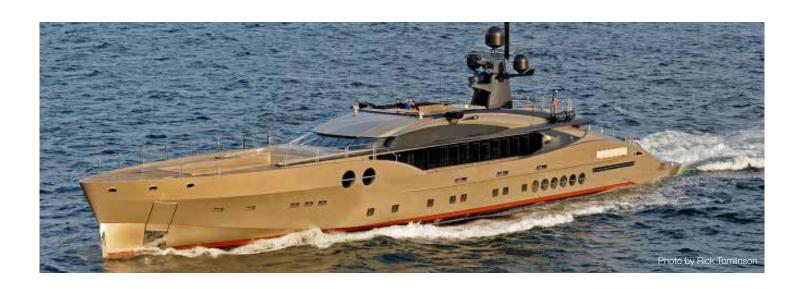

## ABB SMISSLINE

The Boat has been pushed out! 10 Years of SMISSLINE use in custom yachts!

In 2014, a Wisconsin custom yacht builder, an ABB customer for 10 years, launched a \$48M Carbon Composite cruiser with ABB SMISSLINE aboard.

According to the Customer, Ease of Wiring & Maintenance, Flexibility and AC/DC ratings are the driving factors for their 10 year usage of ABB SMISSLINE.

The primary use of SMISSLINE is in 3 circuit configurations in the yacht's Power Distribution system which allows flexibility as the situation demands.