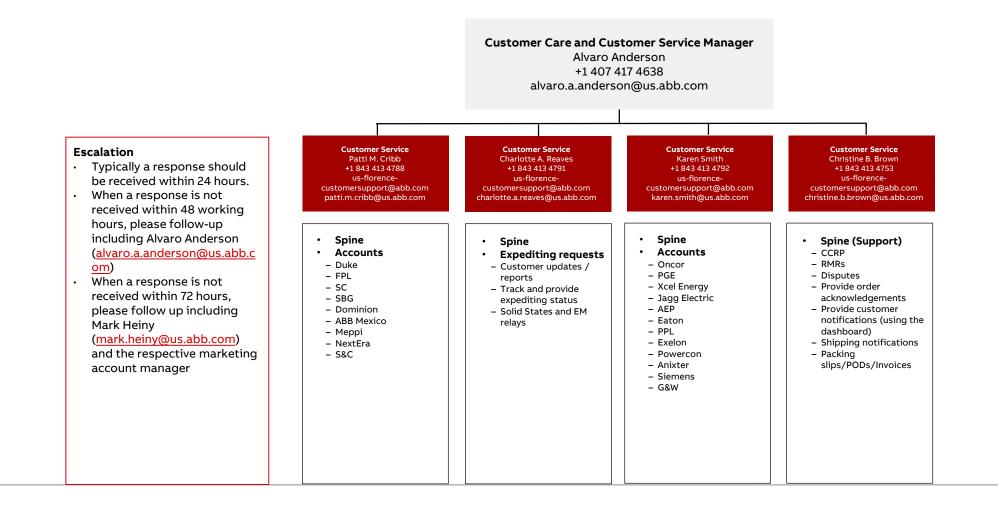

### Microprocessor-based relays, EM relays, SS relays

Customer Care and Customer Service Manager - Florence