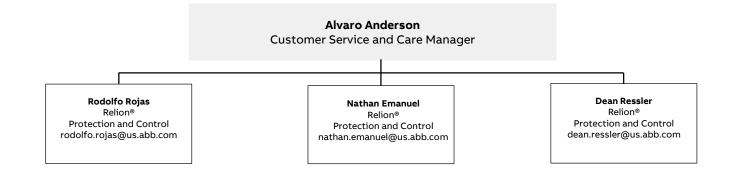

### Microprocessor-based relays, EM relays, SS relays

Customer Care and Customer Service Manager - Florence

Alvaro Anderson Customer Service and Care Manager Coral Springs, FL. Phone: +1-407-732-2168 Mobile: +1-407-417-4638 Alvaro.a.anderson@us.abb.com Nathan Emanuel Customer Support Specialist ELDS Outdoor Products (ODP) Lake Mary, FL Phone: +1 407 732 2000 x2181 Mobile: +1 954 790 1176 email: nathan.emanuel@us.abb.com

Rodolfo Rojas Technical Support Specialist Lake Mary, FL Phone: 407-732-2067 Mobile: 954-702-0374 Email: rodolfo.rojas@us.abb.com

Dean Ressler Engineering Technician Lake Mary, FL dean.ressler@us.abb.com