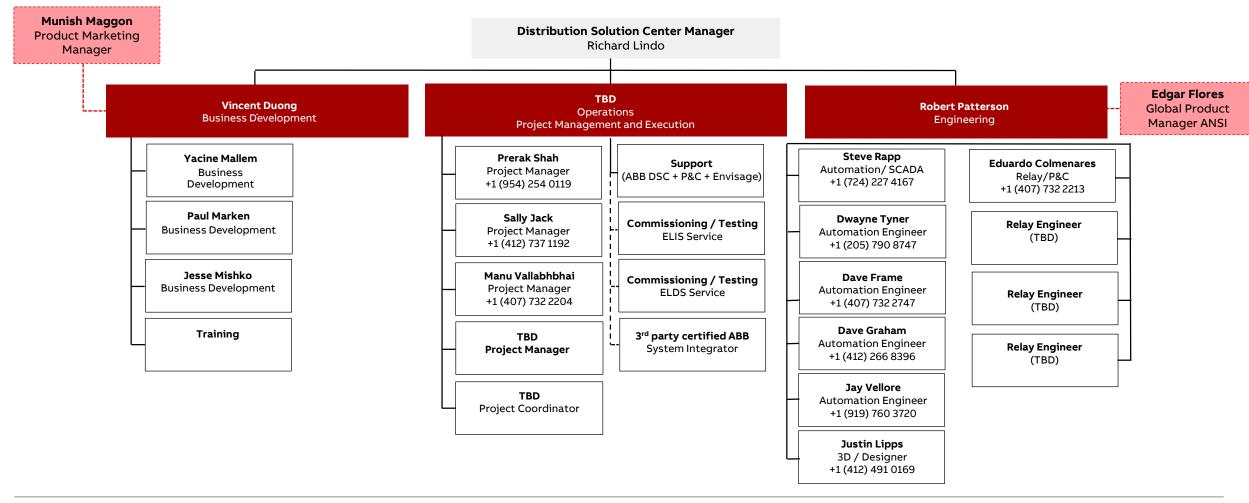

### **Digital Solutions Center**

©**ABB** July 23, 2019

Slide 17

- Business Development resources would also be the Systems Architects, defining Solutions structure, providing input to proposals
- Based on pipeline, an additional 4 Automation Engineers will be requested, 2 reqs. are in process

ABB

• A requisition will be generated for the Operations Manager's position.

### Marketing & Sales Resources

**Business Management Organization** 

Control and Protection Products Customer Support Resources