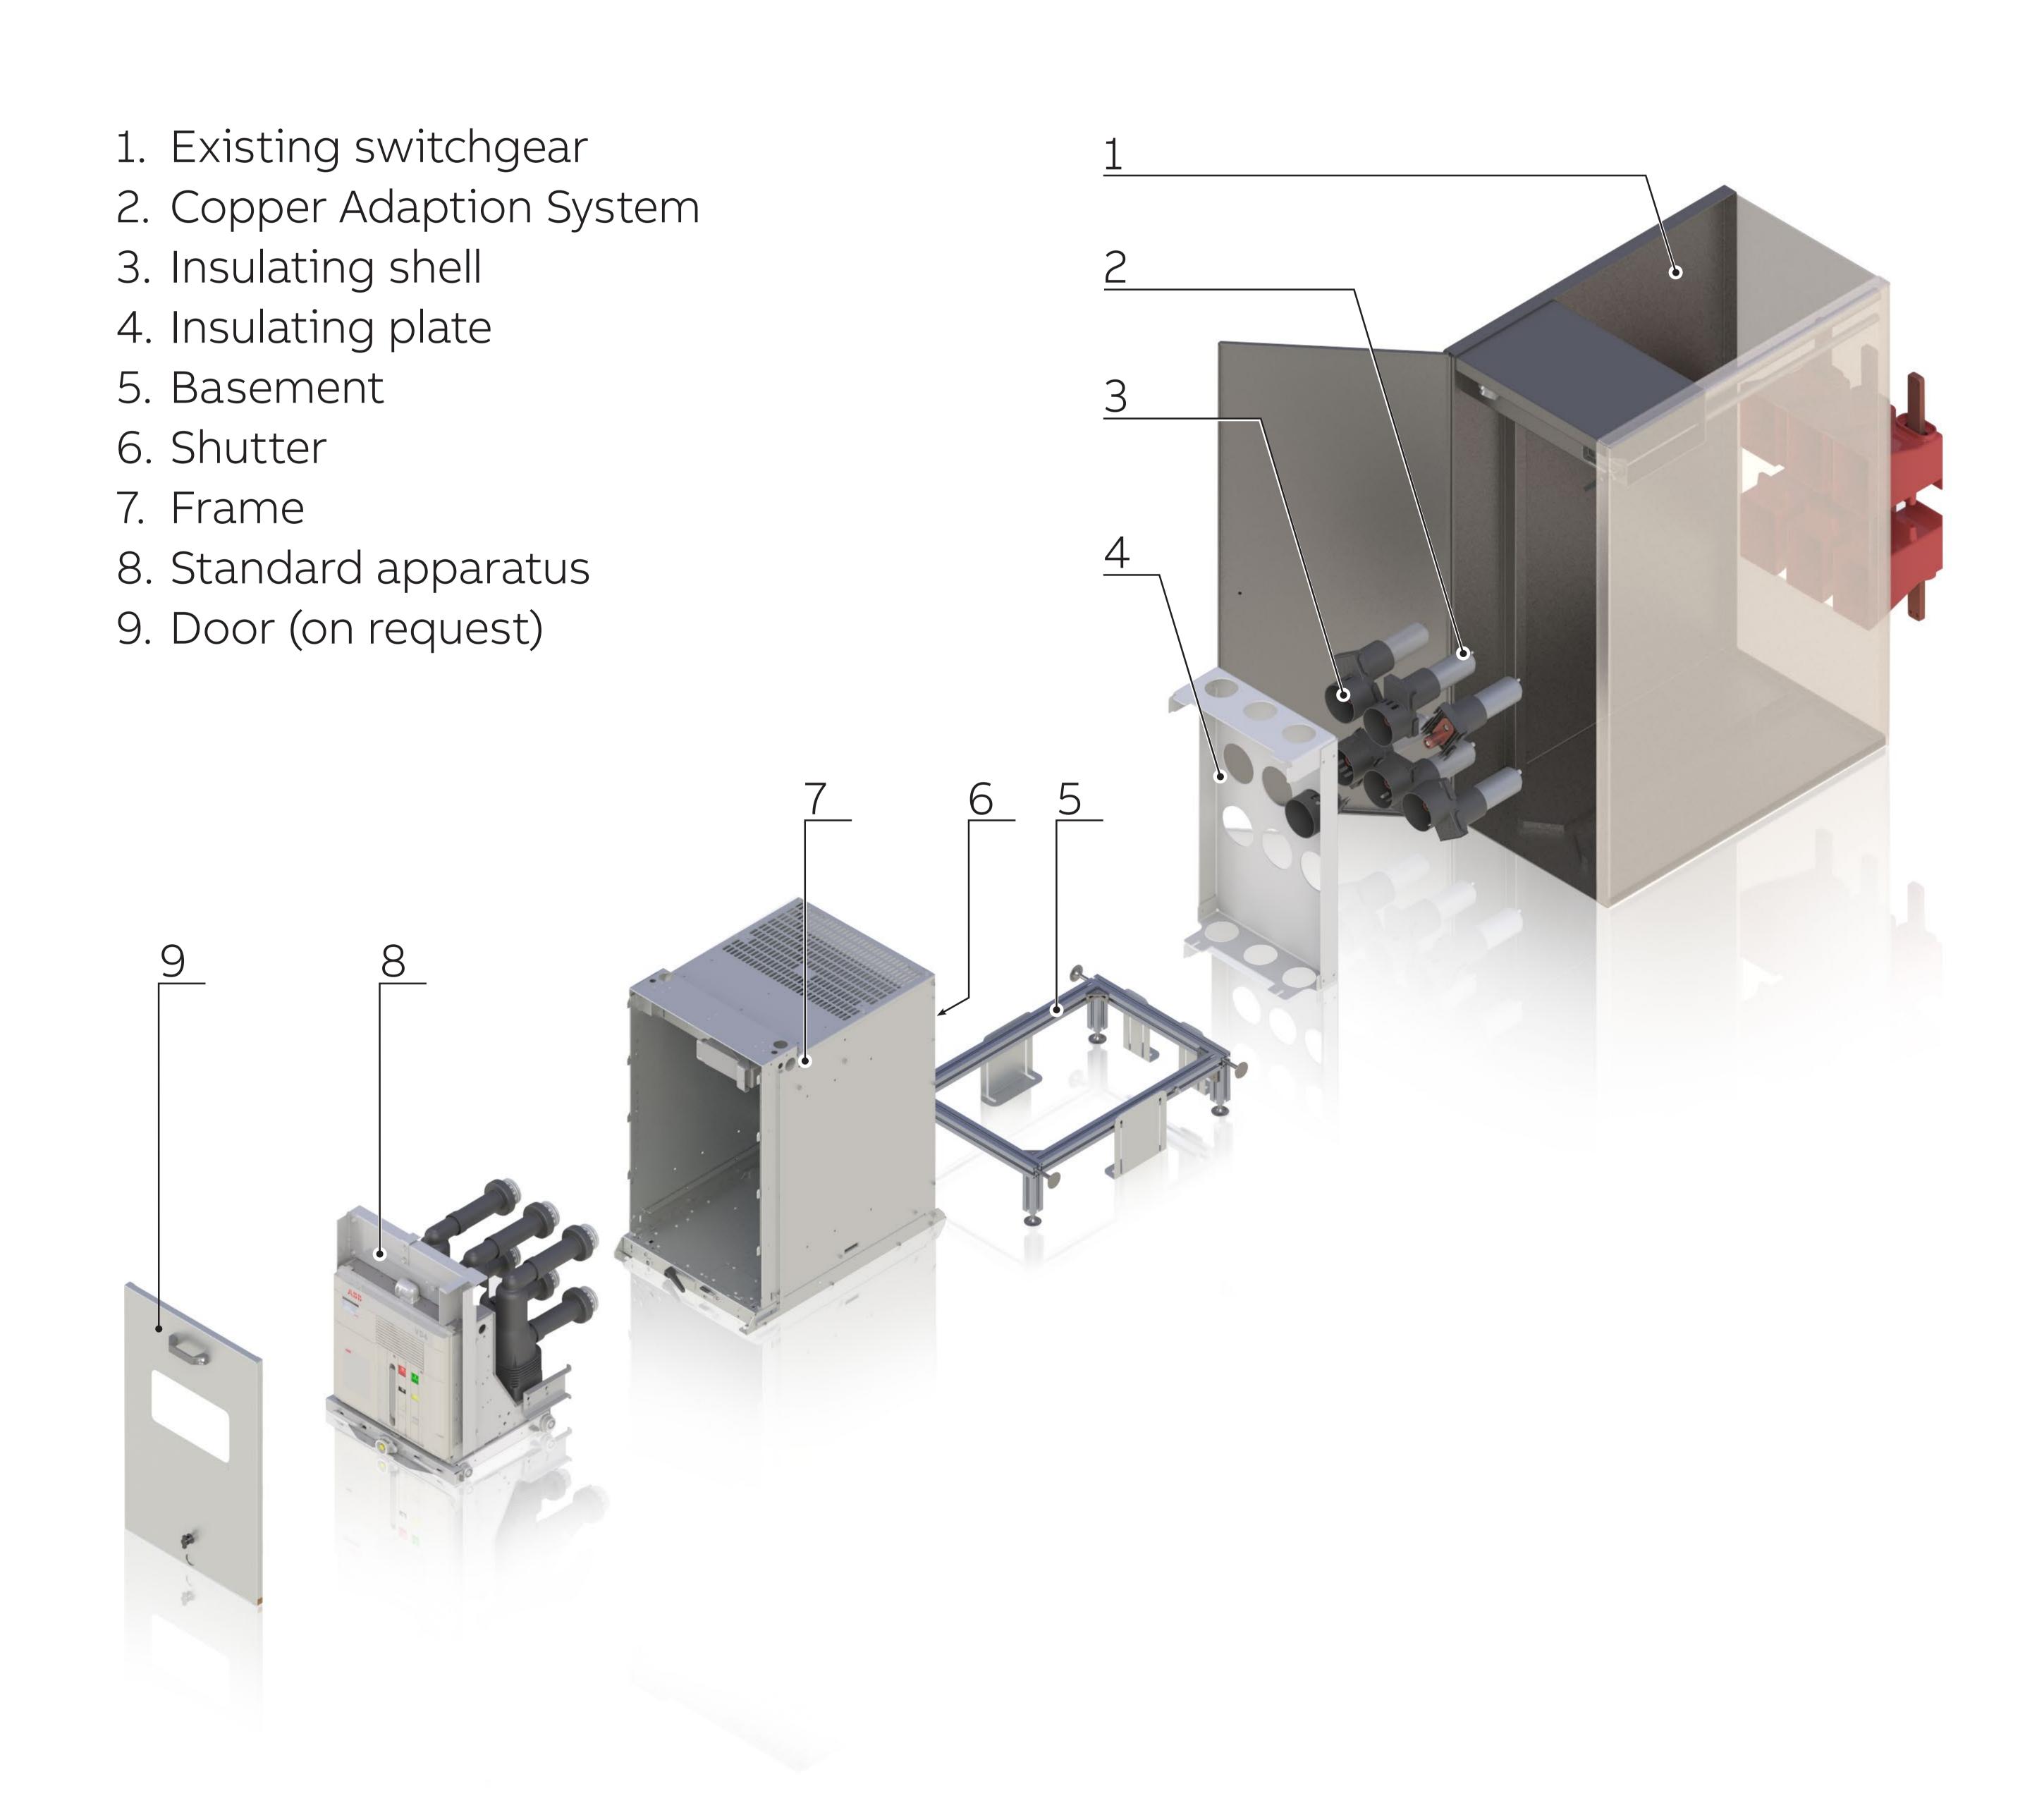

## OneFit

OneFit is the latest ABB hard-bus retrofill design concept, embedding an integrally safe plug-in technology to easily connect the new breaker to a wide range of existing non-ABB panels.

OneFit retrofill solution is composed by an adaptation kit and a standard withdrawable apparatus. This approach allows having benefits both in short and long term perspective:

- equipment and spare parts are interchangeable with new ABB extension panels and additional switchgear
- apparatus are reusable in future ABB replacement switchgear providing an optimized investment to next substation renewal.