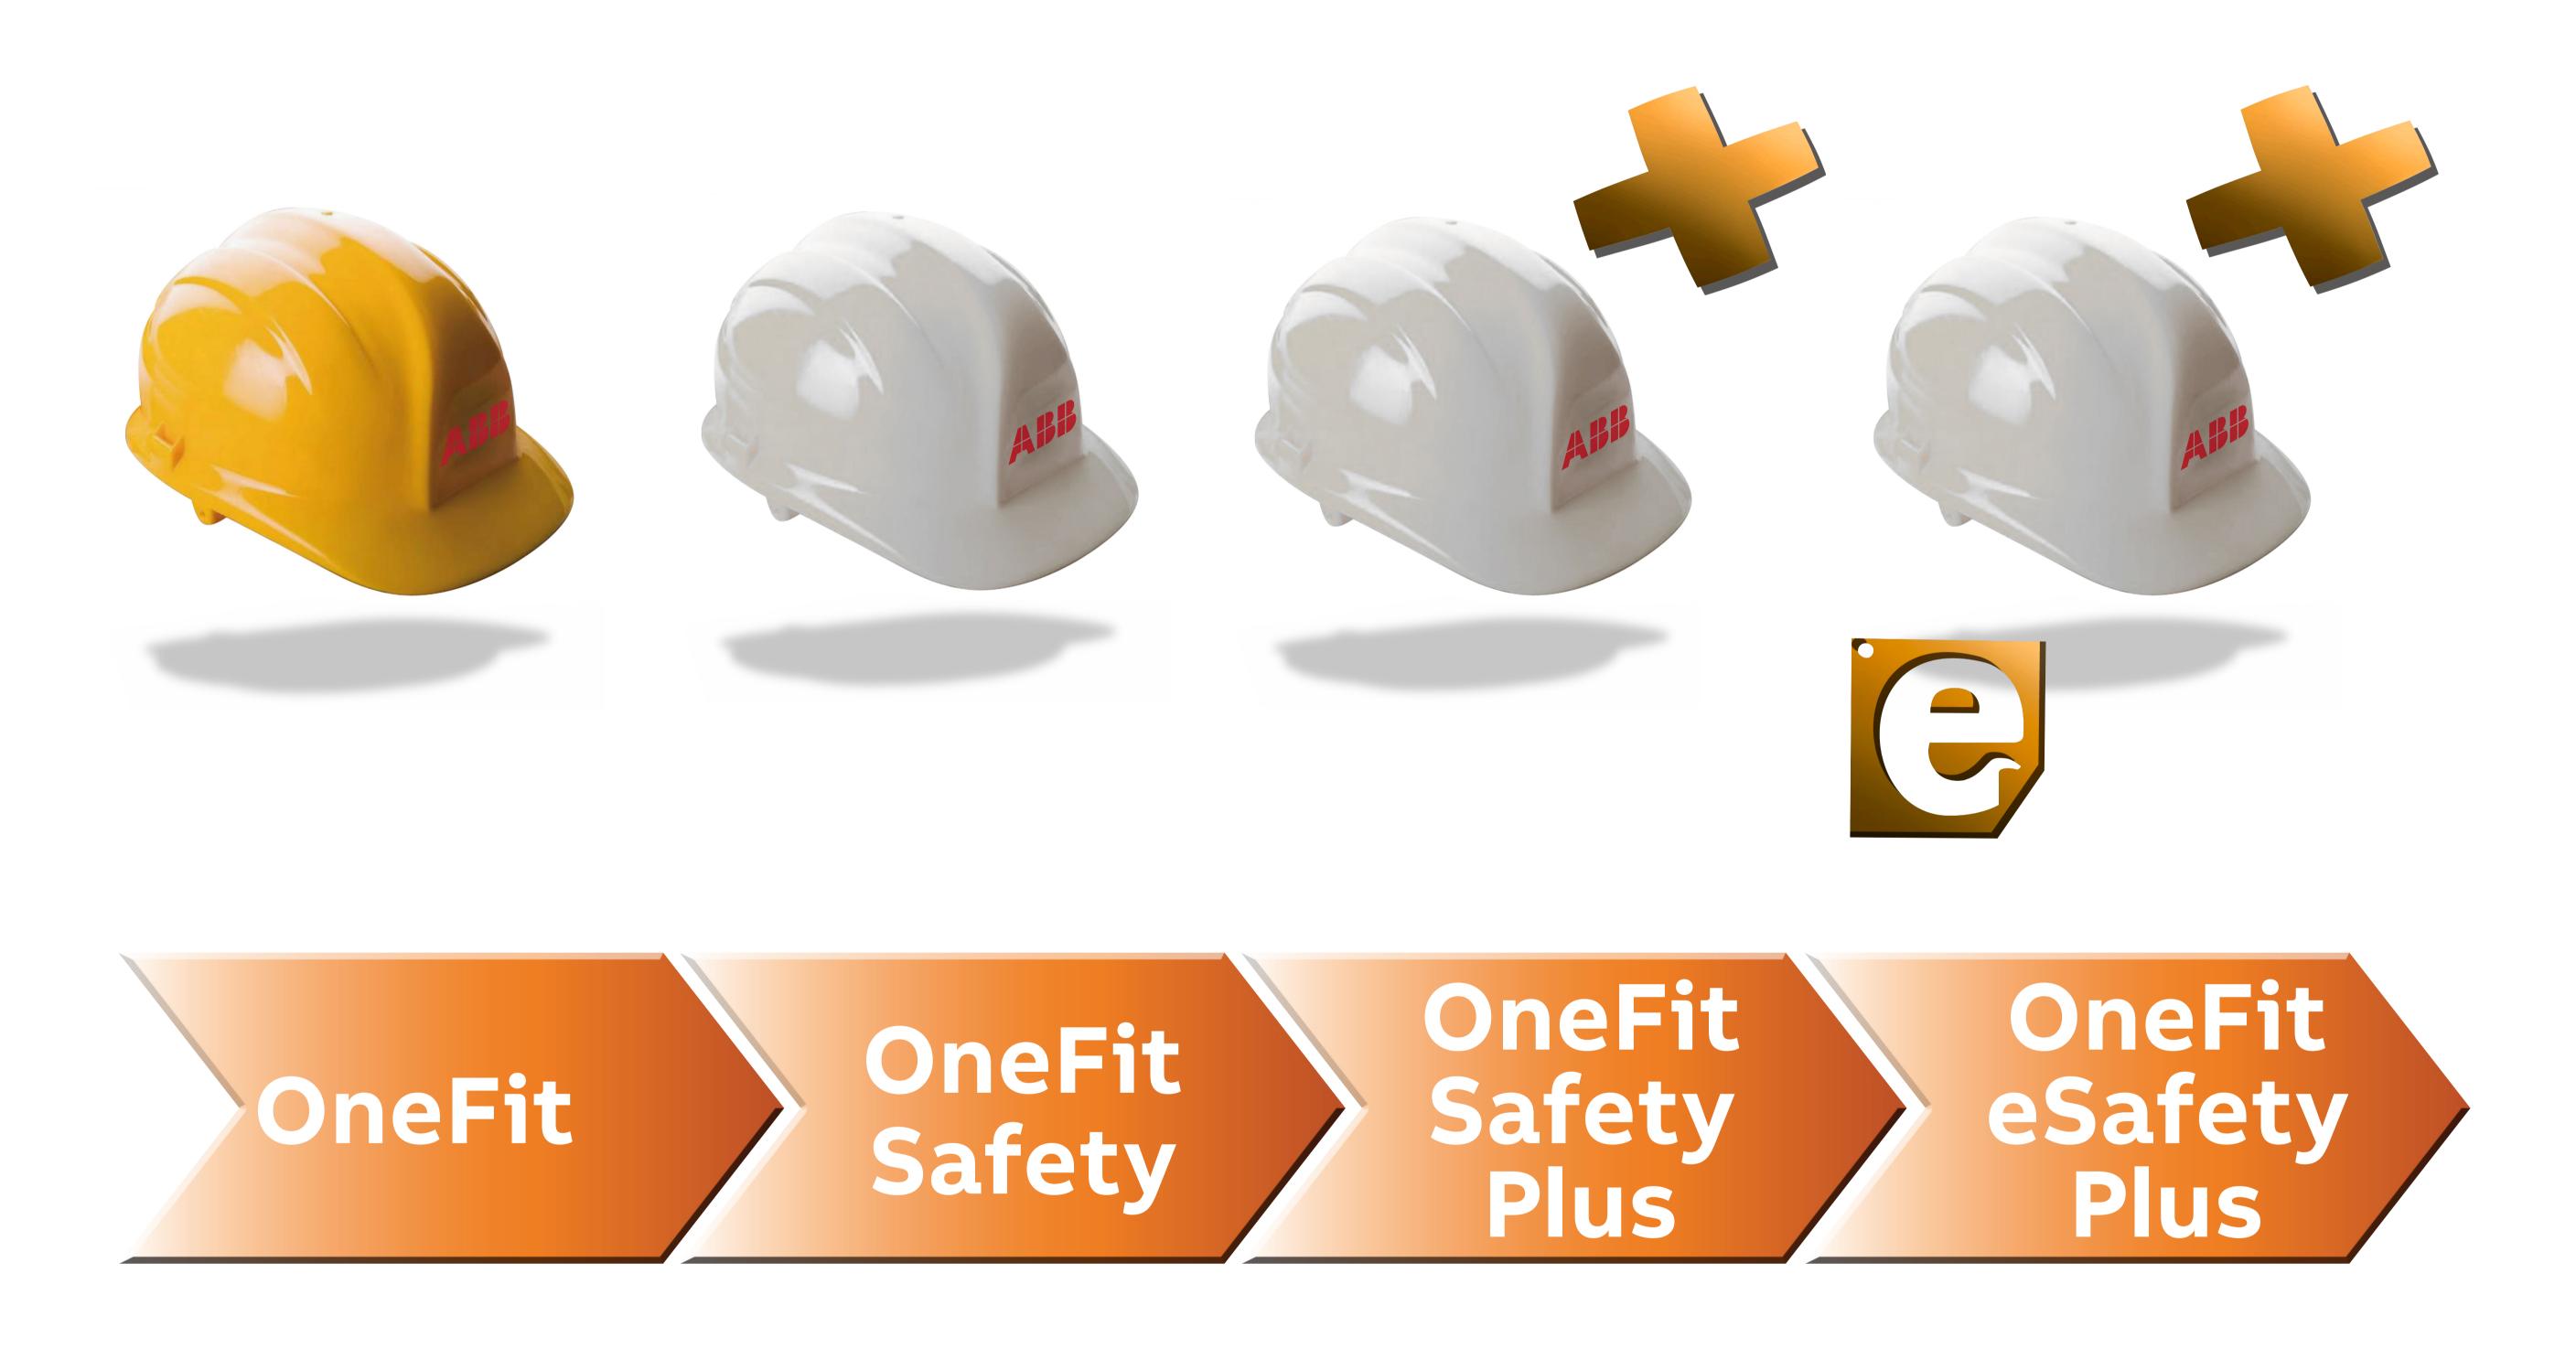

### OneFit

OneFit is the latest ABB hard-bus retrofill design concept, embedding an integrally safe plug-in technology to easily connect the new breaker to a wide range of existing non-ABB panels.

OneFit range is composed by four packages at increased technological content targeting personnel safety and switchgear renewal:

OneFit The true retrofill solution

OneFit Safety Personnel protection increase with closed door racking operation

OneFit Safety Plus Remote control moves to a new operational safety level

OneFit eSafety Plus Integral equipment revamping