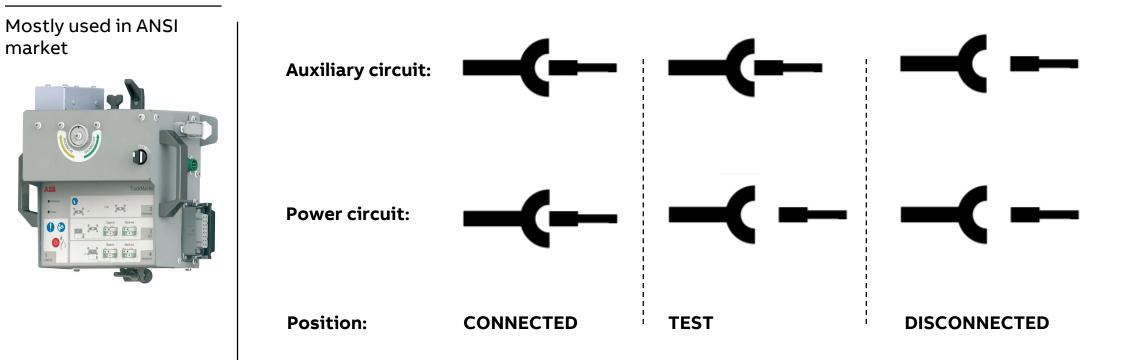

#### **Three positions**

### TruckMaster CS

Versions in relation to apparatus positions in the switchgear