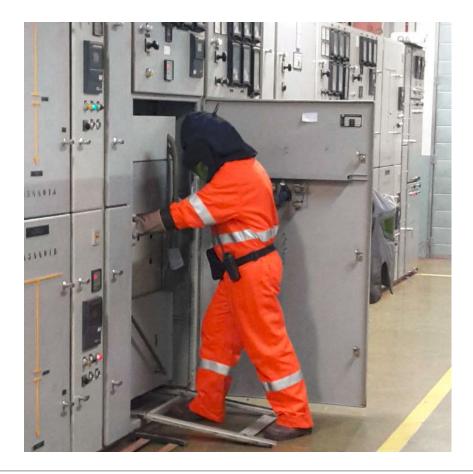

#### Few operations during maintenance

**Portable (TruckMaster)** solution installs a portable device per each switchgear line-up

TruckMaster variants for each application

#### TruckMaster CS for screw rotary racking system

Applicable to:

- ABB panels with cassette or floor-rolling circuit breaker equipped with withdrawable active, legacy and retrofit apparatus
- Non-ABB panels assembled with ABB cassettes and breakers

#### TruckMaster FR for ratchet linear racking system

Suitable for new floor-rolling retrofit circuit breaker

### TruckMaster CS

Screw rotary racking system

#### Versions

TruckMaster is composed of three elements:

- Driver docking
- Portable driver
- Remote console

Installation and commissioning: not needed

Operation:

- very easy to mount
- no tools needed