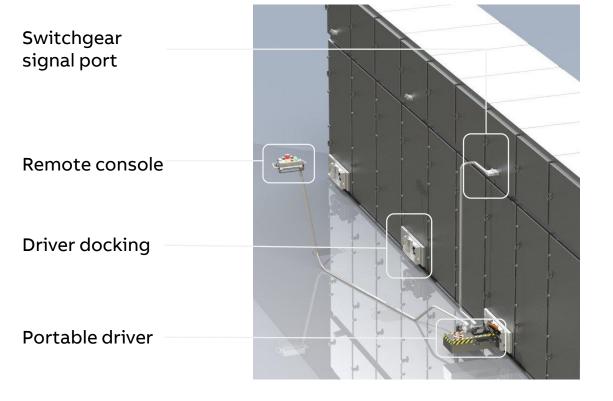

#### **Easy implementation**

TruckMaster FR is composed of three elements:

- Driver docking with switchgear signal port
- Portable driver
- Remote console

Installation and commissioning: switchgear upgrade needed