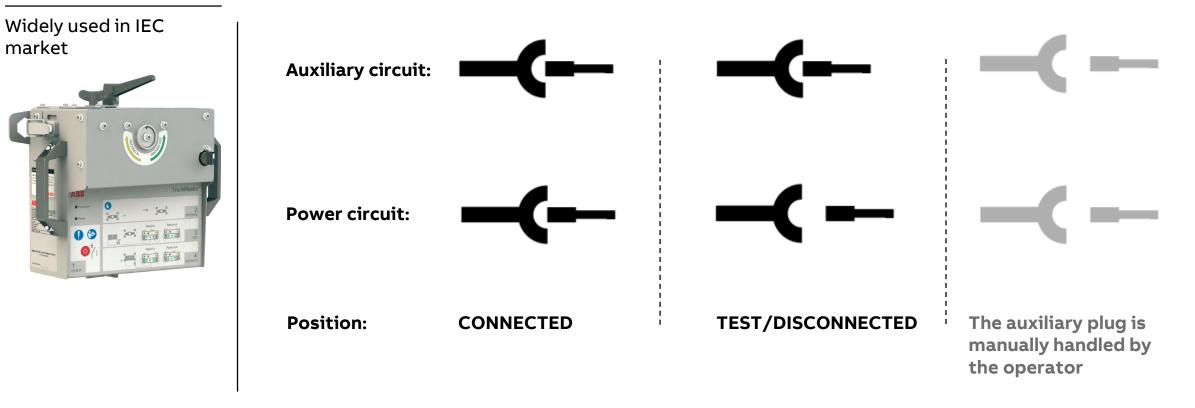

#### **Two positions**

### TruckMaster CS

Versions in relation to apparatus positions in the switchgear