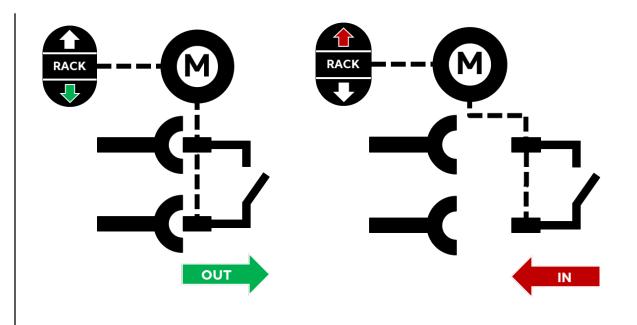

### **Distance is safety**

Each single reason exposes operators to potential injuries due to arc flash incidents:

- Circuit breakers racking with open door
- Non-interlocked equipment
- Operations with live equipment
- Non internal arc classified (IAC) switchgear
- Missing of proper gas outlets

Remote operation places operator outside the arc-flash protection boundary

Not only safety...