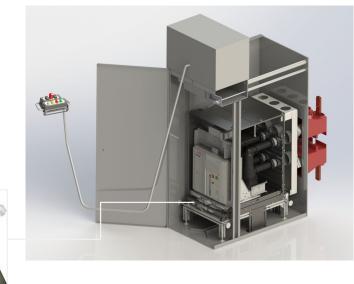

#### Working with switchgear

Remote racking system allows the implementation of the circuit breaker racking in and out operation from a remote location

Safety first

#### Frequent operations from control system

**Integrated** solution embeds a motor operated racking system on each new or retrofit breaker

#### Few operations during maintenance

**Portable (TruckMaster)** solution installs a portable device per each switchgear line-up

TruckMaster variants for each application