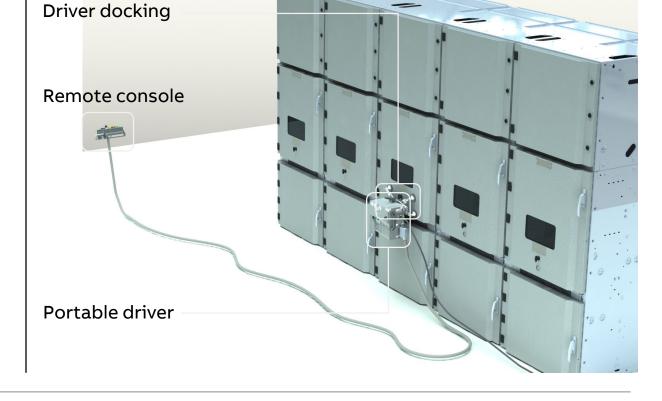

#### Versions

TruckMaster is composed of three elements:

- Driver docking
- Portable driver
- Remote console

Installation and commissioning: not needed

Operation:

- very easy to mount
- no tools needed

#### Few operations during maintenance

**Portable (TruckMaster)** solution installs a portable device per each switchgear line-up

TruckMaster variants for each application