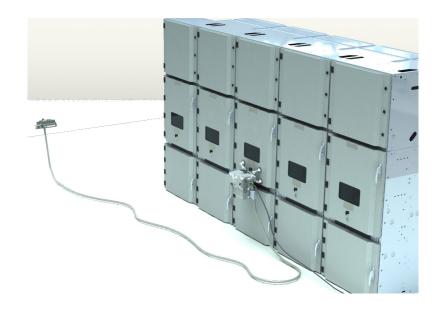

Remote operation places operator outside the arc-flash protection boundary

Not only safety...

# TruckMaster

Benefits

| Safety       |     | Carry out the racking procedures from a safety distance with panel door closed<br>Arc flash consequences exposure reduction                                   |
|--------------|-----|---------------------------------------------------------------------------------------------------------------------------------------------------------------|
| Operability  | - 2 | Right force application preserving mechanism and interlocks integrity<br>Self-stopping system arresting operations in case of abnormal encountered resistance |
| Installation | - 3 | CS remote control solution without any need to modify the existing panel<br>FR easy switchgear upgrade during retrofit commissioning                          |
| Investment   | - 4 | Single portable driver and the relevant remote console for the whole line up<br>Cost effective way to bring the operator to a new level of safety             |