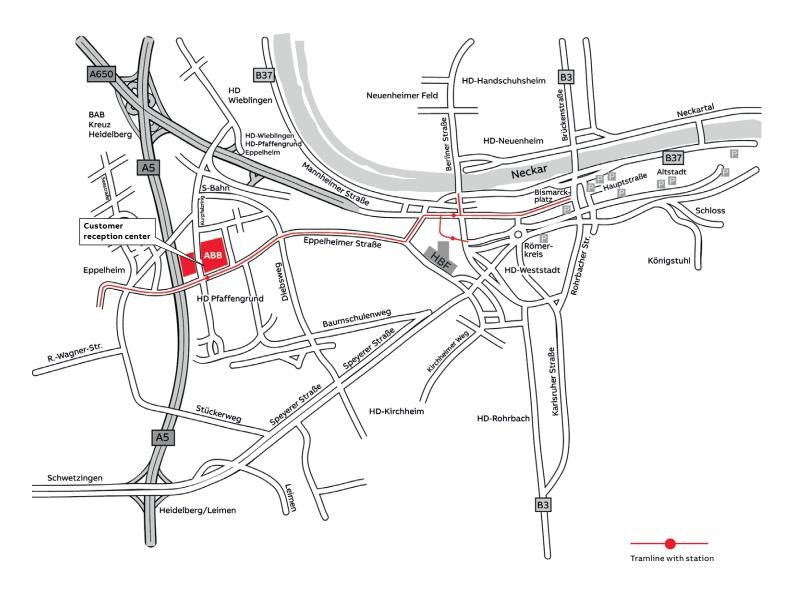

## Мар

### From Heidelberg main station

Getting there by taxi:
 Destination: ABB STOTZ-KONTAKT GmbH, specify "Kurpfalzring" (not Eppelheimer Straße 82).

#### or

• Getting there by tram <sup>1)</sup> (red line):

Tram stops are on the north side of the station - there you'll find the ticket kiosk (please don't forget to validate your ticket on the tram). Depart to the left (as seen from the station door) with line 21 or line 24. Alight at the first stop and cross the tracks to the other side of this stop.

Continue on line 22 in the direction of "Eppelheim". Please alight at "Kranichweg/Kurpfalzring" after about 8 stops (one stop after "STOTZ"). 100 m to the right on the Kurpfalzring is ABB (customer reception center on the right).

# Getting there by car

# Coming from the Frankfurt A5 or Mannheim A656 directions:

Via motorway junction Heidelberg  $\rightarrow$  Direction Heidelberg

- → Exit HD-Wieblingen/HD-Pfaffengrund/Eppelheim
- → Right at the lights in the direction of Eppelheim/
  HD-Pfaffengrund/HD-Wieblingen → Straight on at the
  lights to the stop sign → Right → After about 1200 m green
  maintenance bridge over the road → To the left is the main
  entrance ABB STOTZ-KONTAKT GmbH (customer reception
  center)

Address for satnavs: Kurpfalzring 117

#### Coming from the Karlsruhe A5 direction:

Heidelberg/Leimen exit  $\rightarrow$  To the right towards Heidelberg  $\rightarrow$  At the 4th set of lights go left towards HD-Pfaffengrund/ HD-Wieblingen over airstrip  $\rightarrow$  At the 2nd set of lights go left (Eppelheimer Str.)  $^{1)} \rightarrow$  At the 1st set of lights go right (Kurpfalzring) in the direction of Wieblingen.  $\rightarrow$  50 m on the right is the main entrance ABB STOTZ-KONTAKT GmbH (customer reception center)

Address for satnavs: Kurpfalzring 117

<sup>&</sup>lt;sup>1)</sup> Due to road works probably till the end of 2018 please follow the signposted diversion