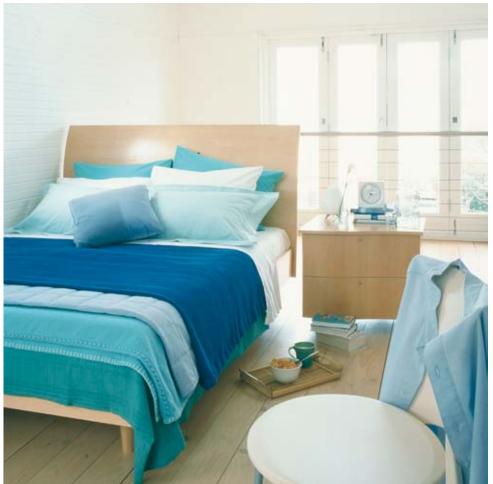

### Soft colours, delicate nuances.

Yellow, Orange and Blue, delicate shades that add to any interior a touch of soft sky and warm sunset.