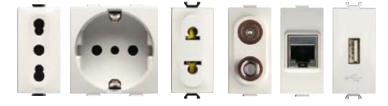

#### Socket outlets.

The socket outlets are available to suit Italian, Schuko, with safety shutters and side/central ground, and American plugs. For telephony and data communications applications, different types of connectors are available compliant with the most popular and advanced international wiring standards. The range also includes interlocked plugs in conformity with the Italian/German standard.