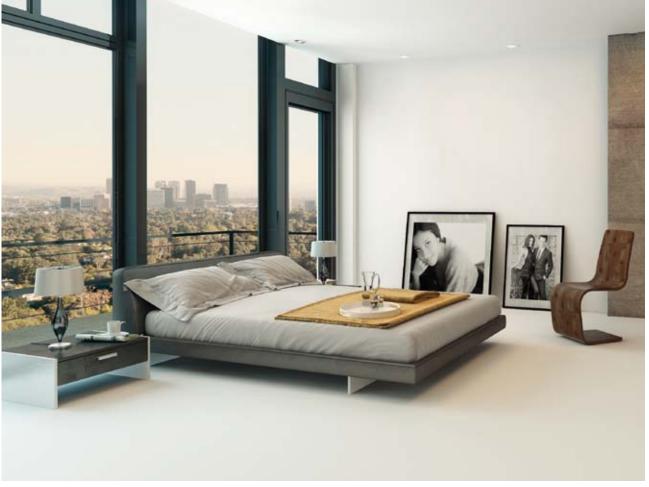

## Appreciate the linearity that fits to every room and every style.

### Solutions for every environment.

Thanks to its structure, Chiara combines simplicity and practicality.
Four colours: White, Slate, Brown and Gray and different modules: the installation is practical and also beautiful.