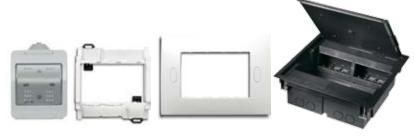

#### Components for installation.

Blank covers for unused modules and 2, 3, 4, 7 and 7+7-module mounting grids for the installation of equipment and components inside flush-mounting round and square boxes.

#### Other installation solutions.

Products and solutions for secure installation (IP55 watertight covers and IP40/IP55) are available, as well as adapters for installation on DIN rail or Undernet retractable turret. The self-supporting plates are convenient and flexible solutions for any specific installation situations.