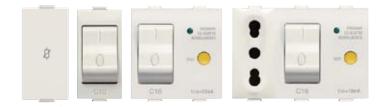

#### Command devices.

Buttons, switches, intermediate switches, relays and switches in different versions to configure load functions and control points in the most flexible way and suitable to any home and office environment. All command devices, except for relays and switches, are illuminable. The lamp must be ordered separately and its code is shown in the accessory list.

#### Socket outlets.

The socket outlets are available to suit Italian, Schuko, with safety shutters and side/central ground, and American plugs. For telephony and data communications applications, different types of connectors are available compliant with the most popular and advanced international wiring standards. The range also includes interlocked plugs in conformity with the Italian/German standard.

#### Protection devices.

These devices are triggered in case of overloads, short-circuits and other phenomena that pose a risk to the safety of people and which impair the proper functioning of connected loads; their role is a direct downstream protection without interfering with the power supply of other points of the electrical installation.