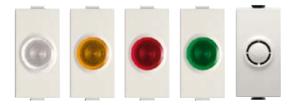

### Signalling devices.

Warning lights to indicate the operating status of the connected devices, bells and buzzers. The lamp must be ordered separately and its code is shown in the accessory list.