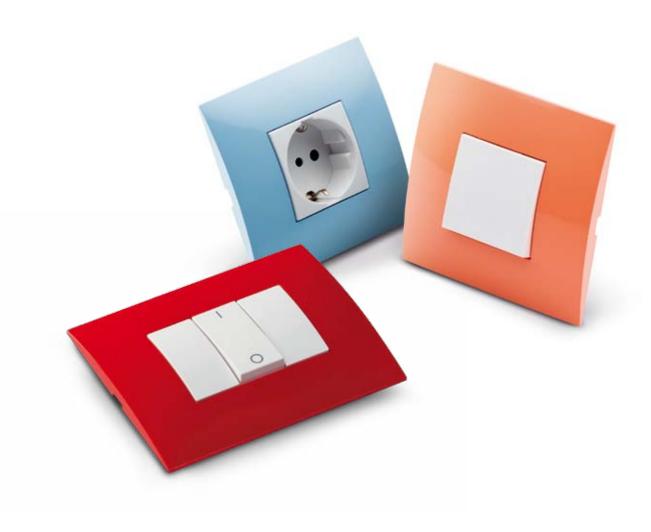

## Choose the full range, a bouquet of different essences.

## Technopolymer frames

pastel yellow

sand

pastel orange

stone

pastel green

volcano

pastel blue