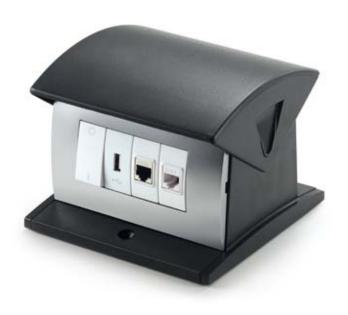

#### Socket outlets.

The socket outlets are available to suit Italian, Schuko, with safety shutters and side/central ground, and American plugs. For telephony and data communications applications, different types of connectors are available compliant with the most popular and advanced international wiring standards. The range also includes interlocked plugs in conformity with the Italian/German standard.