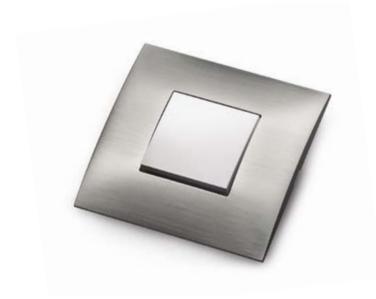

## Dare the sophisticated elegance of the brushed steel.

The cold material dissolves in a sinuous series, where the white elements and the steel plate blend in a silent harmony.

### Metal frames with brushed finish

brushed steel