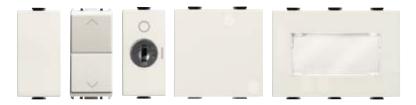

#### Command devices.

Buttons, switches, intermediate switches, relays and switches in different versions to configure load functions and control points in the most flexible way and suitable to any home and office environment. All command devices, except for relays and switches, are illuminable. The lamp must be ordered separately and its code is shown in the accessory list.

### Signalling devices.

Warning lights to indicate the operating status of the connected devices, bells and buzzers. The lamp must be ordered separately and its code is shown in the accessory list.

### Comfort equipment.

To optimize the operation of electrical devices and make the rooms more liveable, the range includes devices for programming, control, adjustment and timing such as chronothermostats, electronic thermostats, dimmers and IR presence detectors with twilight threshold. The anti black-out lamp turns on in case of power failure with a range of up to 4.5 hours; extracted from the socket, it can be used as a torch. There is also a powerful three-module emergency lamp with LED lighting.