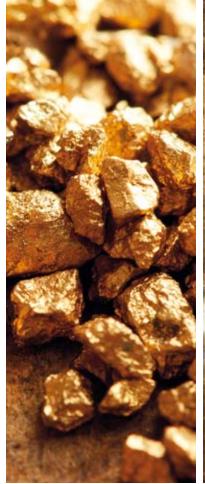

## Touch the metallic finish, the precious side of Nature.

### A refined synthesis of elegance.

Gold, Bronze, Chrome, Metal black. Extremely accurate shapes and brilliant hues merge together in a perfect balance.