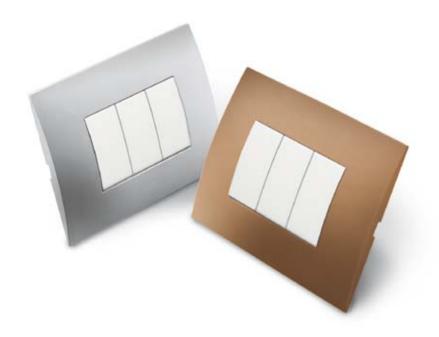

#### Frames.

The range consists of nine technopolymer plates with glossy finish in nine different colours and five other colours: gold, metal black, chrome, bronze and brushed steel, made of technopolymer with mica gloss or satin finish.