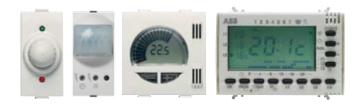

### Comfort equipment.

To optimize the operation of electrical devices and make the rooms more liveable, the range includes devices for programming, control, adjustment and timing such as chronothermostats, electronic thermostats, dimmers and IR presence detectors with twilight threshold. The anti black-out lamp turns on in case of power failure with a range of up to 4.5 hours; extracted from the socket, it can be used as a torch. There is also a powerful three-module emergency lamp with LED lighting.