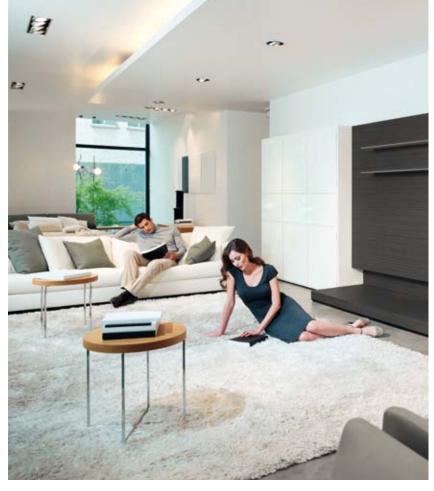

### Solutions for every environment.

Thanks to its structure, Chiara combines simplicity and practicality.
Four colours: White, Slate, Brown and Gray and different modules: the installation is practical and also beautiful.