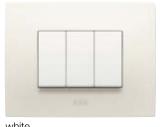

### Solutions for every environment.

Thanks to its structure, Chiara combines simplicity and practicality.
Four colours: White, Slate, Brown and Gray and different modules: the installation is practical and also beautiful.

#### Frames.

The range consists of nine technopolymer plates with glossy finish in nine different colours and five other colours: gold, metal black, chrome, bronze and brushed steel, made of technopolymer with mica gloss or satin finish.