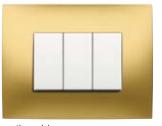

## Touch the metallic finish, the precious side of Nature.

### A refined synthesis of elegance.

Gold, Bronze, Chrome, Metal black. Extremely accurate shapes and brilliant hues merge together in a perfect balance.