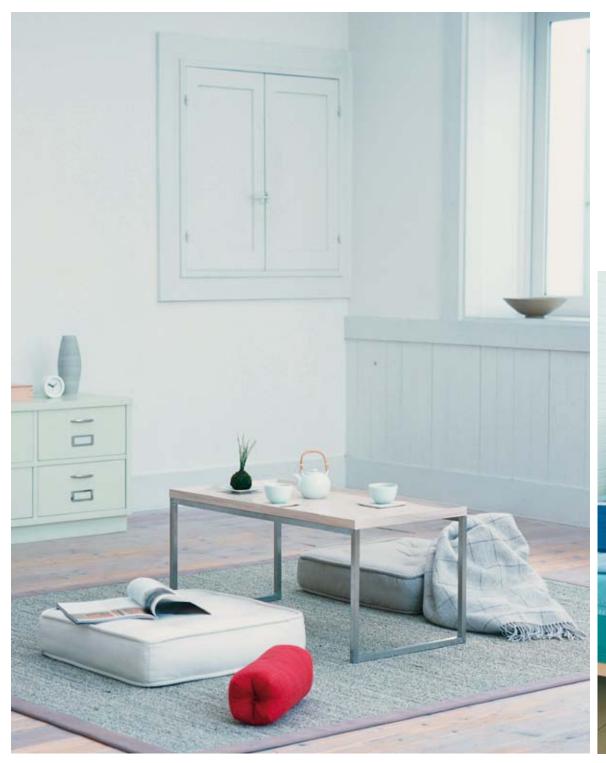

# Play with pastel colours to create a delicate spring.

### Soft colours, delicate nuances.

Yellow, Orange and Blue, delicate shades that add to any interior a touch of soft sky and warm sunset.