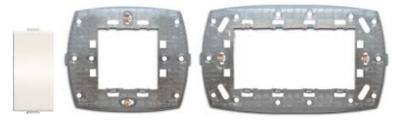

#### Components for installation.

Blank covers for unused modules and 2, 3, 4, 7 and 7+7-module mounting grids for the installation of equipment and components inside flush-mounting round and square boxes.

#### Frames.

The range consists of nine technopolymer plates with glossy finish in nine different colours and five other colours: gold, metal black, chrome, bronze and brushed steel, made of technopolymer with mica gloss or satin finish.