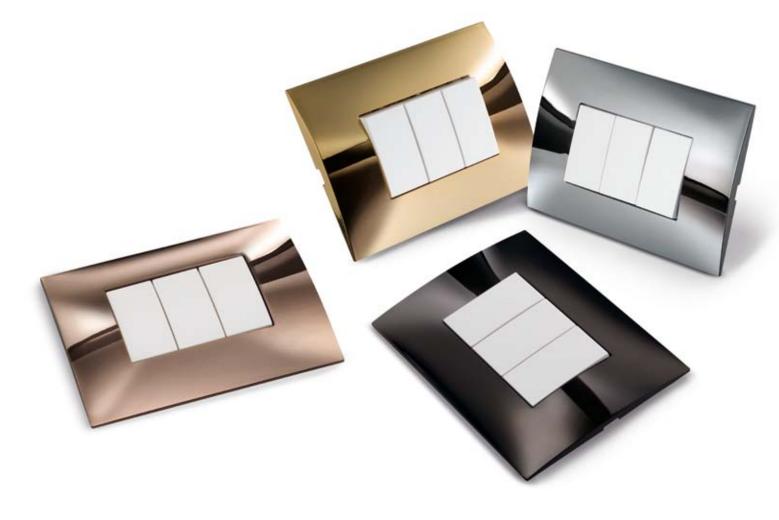

## Touch the metallic finish, the precious side of Nature.

### A refined synthesis of elegance.

Gold, Bronze, Chrome, Metal black. Extremely accurate shapes and brilliant hues merge together in a perfect balance.

## Metal frames with glossy finish

glossy bronze

glossy gold

glossy chrome

glossy metal black

#### Frames.

The range consists of nine technopolymer plates with glossy finish in nine different colours and five other colours: gold, metal black, chrome, bronze and brushed steel, made of technopolymer with mica gloss or satin finish.