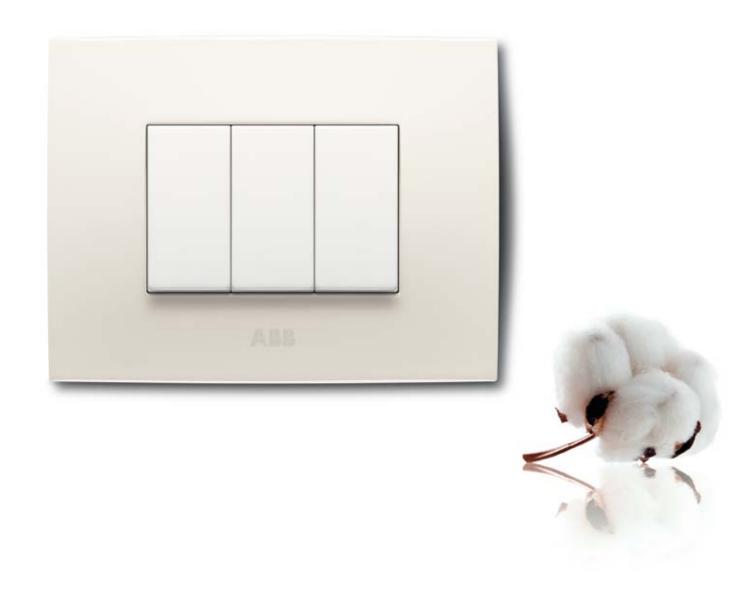

### Solutions for every environment.

Thanks to its structure, Chiara combines simplicity and practicality.
Four colours: White, Slate, Brown and Gray and different modules: the installation is practical and also beautiful.

#### Frames.

The range consists of nine technopolymer plates with glossy finish in nine different colours and five other colours: gold, metal black, chrome, bronze and brushed steel, made of technopolymer with mica gloss or satin finish.