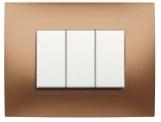

### Solutions for every environment.

Thanks to its structure, Chiara combines simplicity and practicality.
Four colours: White, Slate, Brown and Gray and different modules: the installation is practical and also beautiful.