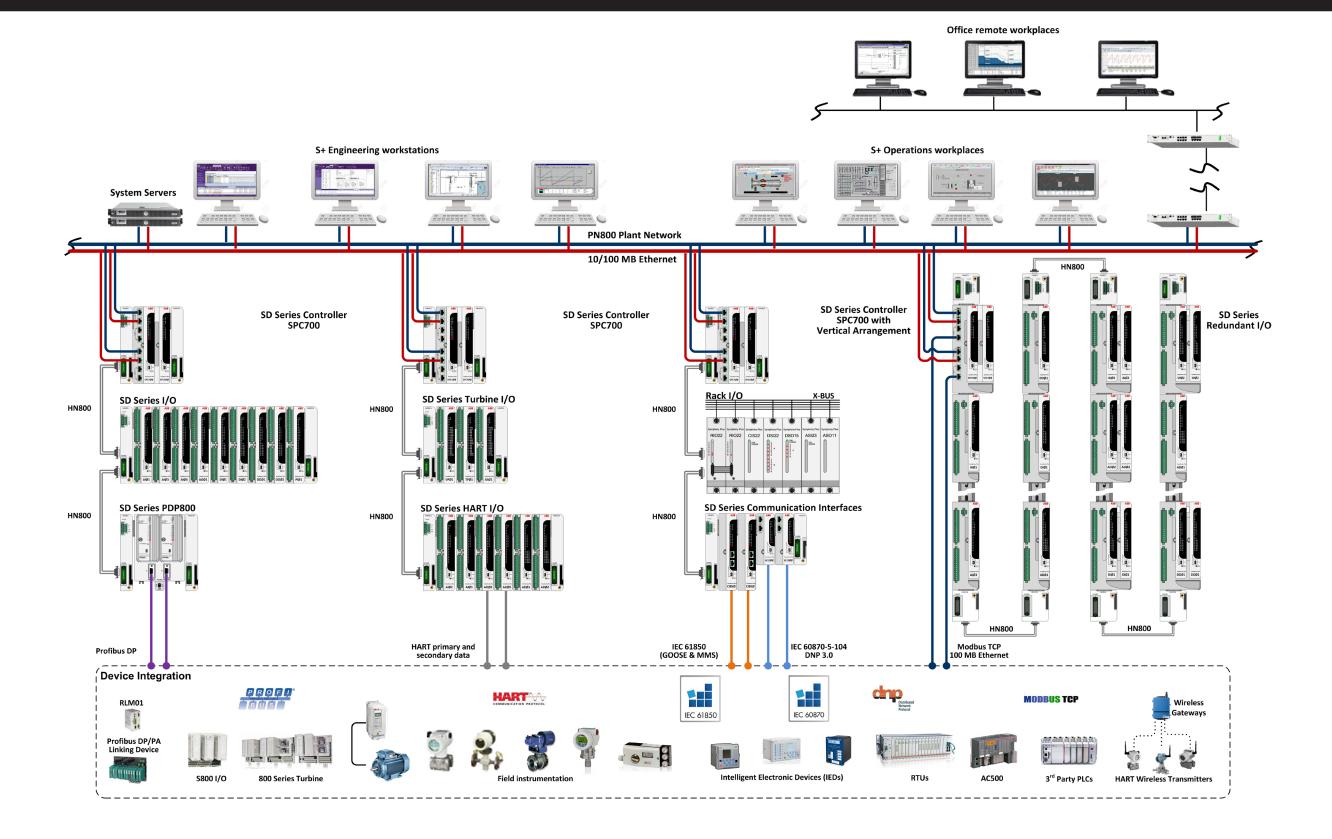

Introducing the newest addition to the Symphony Plus family: the SD Series – a green portfolio of completely scalable control and I/O products that work across the entire control landscape and delivers total plant automation regardless of application type, size, or physical location. Energy efficient, scalable architecture, compact lead-free design, extreme operating range, optimized footprint, field proven technology, and device and electrical integration make SD Series the best solution for your new installation, upgrade or expansion.