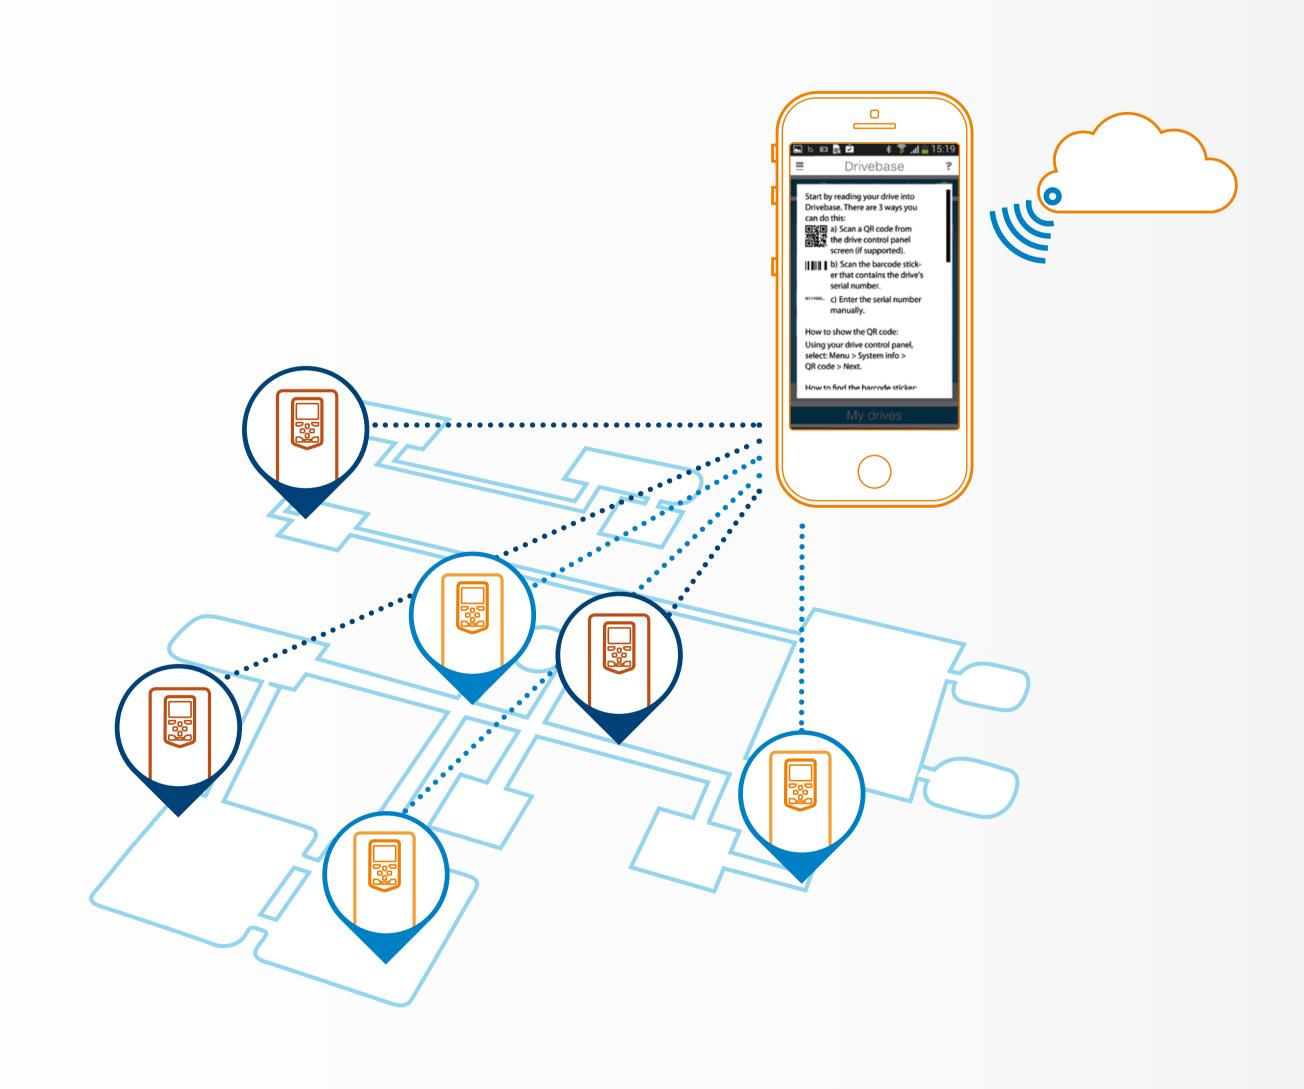

#### Maintain and service all your installed drives on one or multiple sites

Get 6 months extra warranty for free by registering your drive with the Drivebase app

anywhere

Push notifications for

Access your product

in the cloud from

and service information