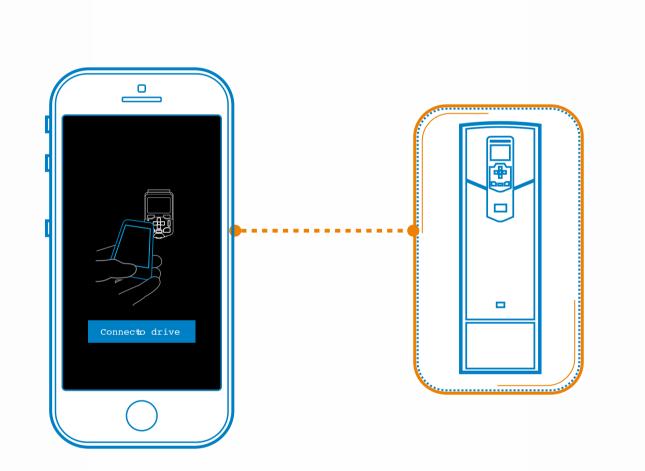

#### Get your smartphone ready

Connect to the drive via

Bluetooth with Drivetune app

Scan the drive's QR code with Drivebase app