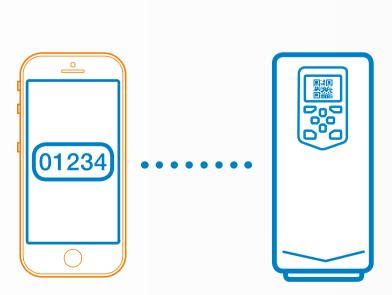

#### Get your smartphone ready

Connect to the drive via

Bluetooth with Drivetune app

Scan the drive's QR code with Drivebase app