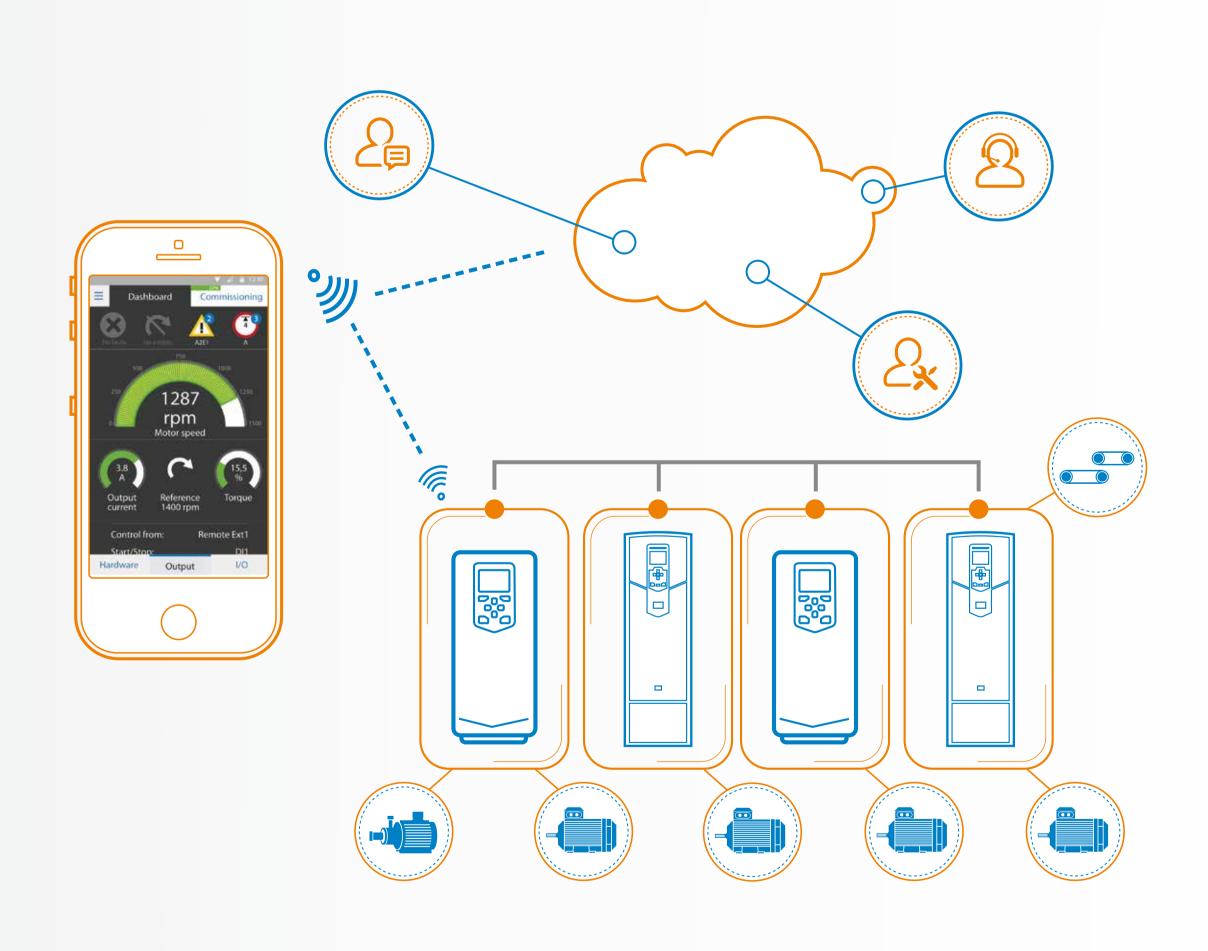

#### Manage your drives and the process lines and machines they control

Easy access to cloud-based drive and process information from anywhere via an online connection

Simplified user guidance with instant access to drive status and configuration

Start up, commission and tune your drive and application

Performance optimization via drive troubleshooting features and fast support

#### Maintain and service all your installed drives on one or multiple sites

Get 6 months extra warranty for free by registering your drive with the Drivebase app

anywhere

Push notifications for

Access your product

in the cloud from

and service information