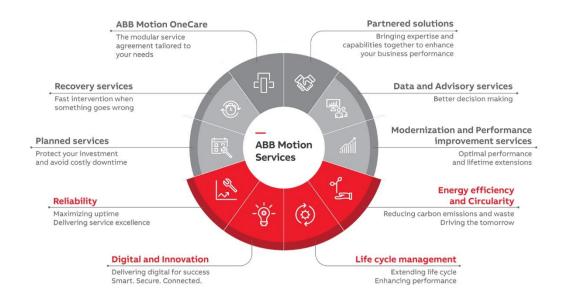

## Service availability in Obsolete phase

Disposal and recycling
Replacement

See details at new.abb.com/drives/Services and contact your local ABB representative for availability.

#### **Further information**

For more information on drives life cycle management and available services, contact your local ABB representative or at new.abb.com/drives/Services