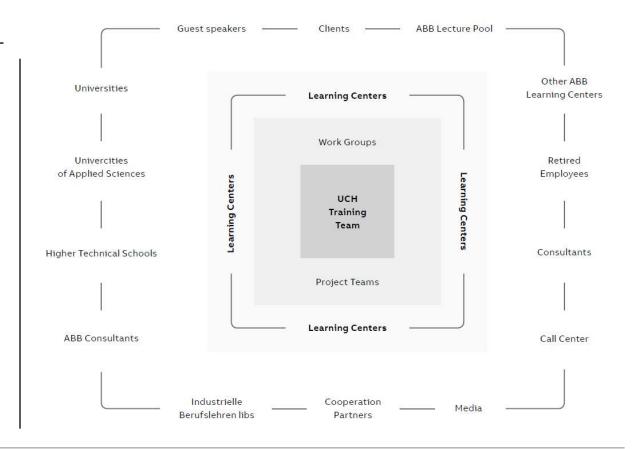

#### We are part of ABB University Switzerland

ABB University Switzerland (UCH) is a virtual organization that unifies all training activities run by several learning centers in Switzerland.

ABB University Switzerland has a decentralized organizational structure which aims to deliver target-group-oriented training for customers and ABB employees as close as possible to the business process.