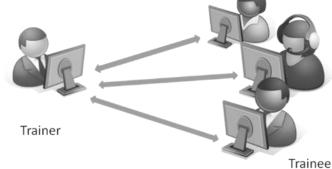

## Types of training

#### Three types of training

- Classroom training in our learning center in Baden-Daettwil, Switzerland
- 2. Classroom training on-site at your plant or in any other appropriate location near you
- 3. Web based training (virtual classroom training) using a remote learning platform