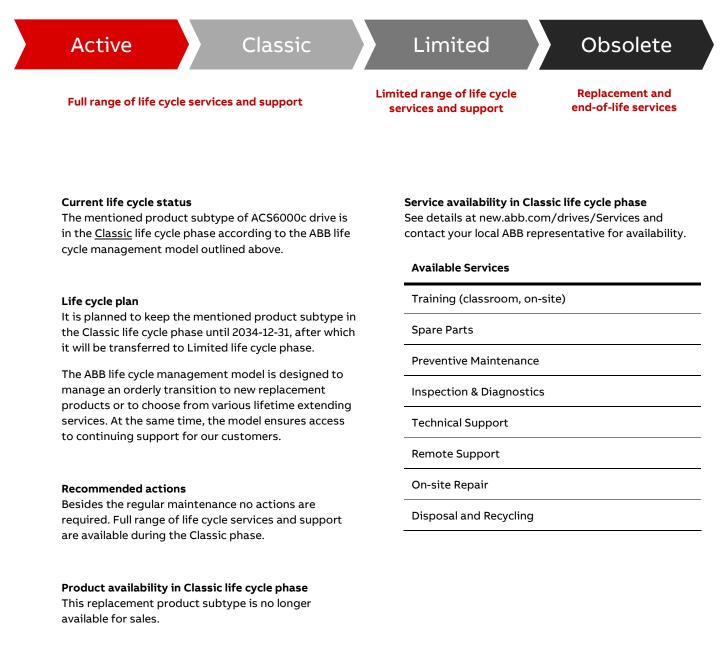

## ACS6000c air-cooled (AMC34)

The ABB life cycle management model is designed to manage an orderly transition to new replacement products or to choose from various lifetime extending services. At the same time the model ensures access to continuing support for our customers.