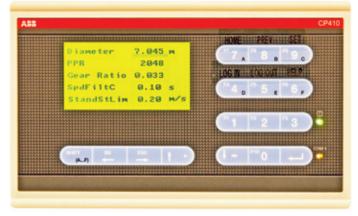

## The Brake Card Upgrade Kit includes:

- ABB Controller AC 500
- Analogue I/O unit
- Digital I/O unit
- ABB Operator Interface CP 410
- Shaft Speed Sensor (optional)