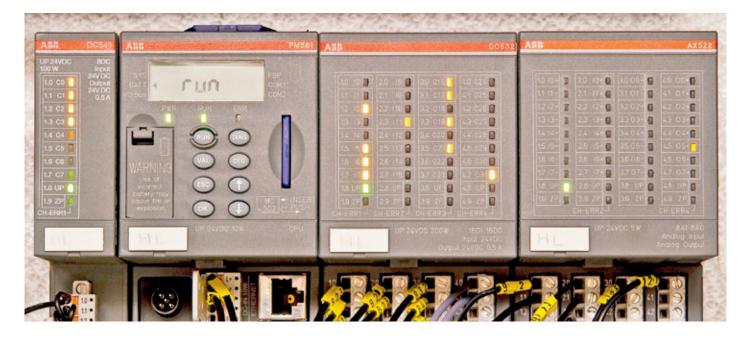

## The Brake Card Upgrade Kit includes:

- ABB Controller AC 500
- Analogue I/O unit
- Digital I/O unit
- ABB Operator Interface CP 410
- Shaft Speed Sensor (optional)