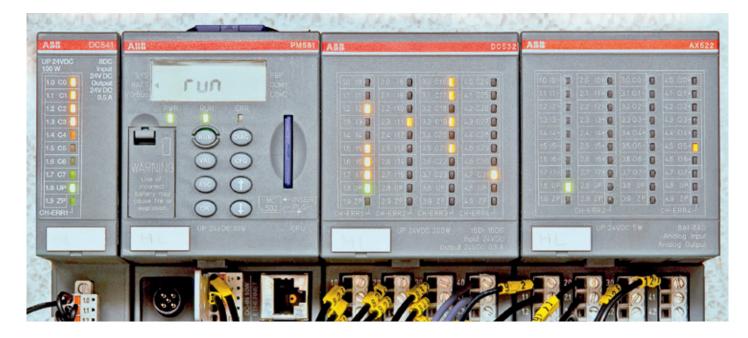

#### The brake card upgrade kit includes:

- ABB Controller AC 500
- Analogue I/O unit
- Digital I/O unit
- ABB Operator Interface CP 410
- Shaft Speed Sensor (optional)