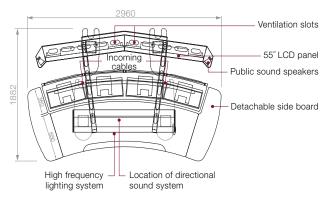

#### Top view

#### Hardware

- CLOV (Close Large OverView) with two 55" industrial LCD wide screens with full HD
- Four 23" full HD monitors with the same resolution as CLOV
- Multi-client keyboard
- Three rack-mounted client computers
- Redundant IP switches
- Ergonomic desk system with Seventh Motion Variability
- Adjustable "temperature" high-frequency down-light
- PA sound system
- Personal sound shower
- Integrated live video camera system