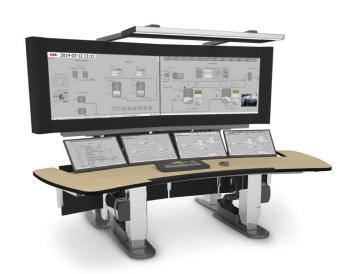

# EOW-x2 with 800xA

The Extended Operator Workplace (EOW) with 800xA is a state-of-the-art operator environment that puts the operator in focus and complete control.

The EOW-x improves operator performance, provides the latest in console technology, and enables operators do a better and more effective job. Operator Effectiveness is the keyword. Fast and correct decision-making and proactive alertness are only two advantages of the system. This space-saving tool contains multiple monitors, large screens and one unique keyboard to control the complete operator interface.

#### Hardware

- CLOV (Close Large OverView) with two 55" industrial LCD wide screens with full HD
- Four 23" full HD monitors with the same resolution as CLOV
- Multi-client keyboard
- Three rack-mounted client computers
- Redundant IP switches
- Ergonomic desk system with Seventh Motion Variability
- Adjustable "temperature" high-frequency down-light
- PA sound system
- Personal sound shower
- Integrated live video camera system