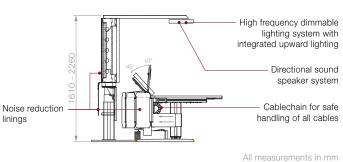

#### Side view

#### Hardware

- CLOV (Close Large OverView) with two 55" industrial LCD wide screens with full HD
- Four 23" full HD monitors with the same resolution as CLOV
- Multi-client keyboard
- Three rack-mounted client computers
- Redundant IP switches
- Ergonomic desk system with Seventh Motion Variability
- Adjustable "temperature" high-frequency down-light
- PA sound system
- Personal sound shower
- Integrated live video camera system

## Adjustment possibilities

- The entire operator desk is motorized and height adjustable from 650 mm to 1300 mm.
- The monitor board carrying the four 23" wide screen monitors is individually motorized height-adjustable from +70 to -130 mm independently of the working board.
- The desk is available in grey or birch.
- The keyborad layout is available in many different alternatives.