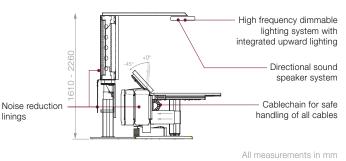

#### Side view

# Adjustment possibilities

- The entire operator desk is motorized and height adjustable from 650 mm to 1300 mm.
- The monitor board carrying the six 23" wide screen monitors is individually motorized height-adjustable from +70 to -130 mm independently of the working board.
- The desk is available in grey or birch.
- The keyborad layout is available in many different alternatives.