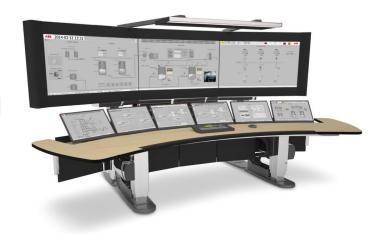

# EOW-x3 with 800xA

The Extended Operator
Workplace (EOW) with
800xA is a state-of-the-art
operator environment that
puts the operator in focus and
complete control.

The EOW-x improves operator performance, provides the latest in console technology, and enables operators do a better and more effective job. Operator Effectiveness is the keyword. Fast and correct decision-making and proactive alertness are only two advantages of the system. This space-saving tool contains multiple monitors, large screens and one unique keyboard to control the complete operator interface.

# An attractive & ergonomic environment

The EOW-x provides your operator(s) with a state-of-the art control environment with all essential functions at their fingertips. In use with 800xA, operators get enabled by utilyzing ergonomics and take care of the entire control process from one workstation.

#### Hardware

- CLOV (Close Large OverView) with three 55" industrial LCD wide screens with full HD
- Six 23" full HD monitors with the same resolution as CLOV
- Multi-client keyboard
- Three rack-mounted client computers
- Redundant IP switches
- Ergonomic desk system with Seventh Motion Variability
- Adjustable "temperature" high-frequency down-light
- PA sound system
- Personal sound shower
- Integrated live video camera system