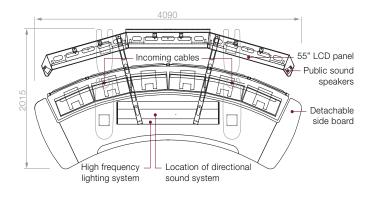

ns for better health and vitality are essential aspects for improved operator effectiveness.

The EOW-x concept provides the right conditions from the first planning stage and onwards. The modular desk system including accessories is the result of many years of knowledge and experience in designing 24/7 working environments.

The desk system has functions and accessories adapted for both operators and technology, which are integrated in and around the workplace.

With support from ABB, the 24/7 environment could be planned and furnished as a complete solution. By involving ABB early in a project means that we can easily incorporate many ergonometric design aspects of 24/7 control centers.

Please turn the page for an overview of included and available hardware and software.

### Top view



#### Side view



#### **Software**

- 800xA 6.0 EOW License
- Live Video System
- CAD Viewer

#### Hardware

- CLOV (Close Large OverView) with three 55" industrial LCD wide screens with full HD
- Six 23" full HD monitors with the same resolution as CLOV
- Multi-client keyboard
- Three rack-mounted client computers
- Redundant IP switches
- Ergonomic desk system with Seventh Motion Variability
- Adjustable "temperature" high-frequency down-light
- PA sound system
- Personal sound shower
- Integrated live video camera system

# Adjustment possibilities

- The entire operator desk is motorized and height adjustable from 650 mm to 1300 mm.
- The monitor board carrying the six 23" wide screen monitors is individually motorized height-adjustable from +70 to -130 mm independently of the worki