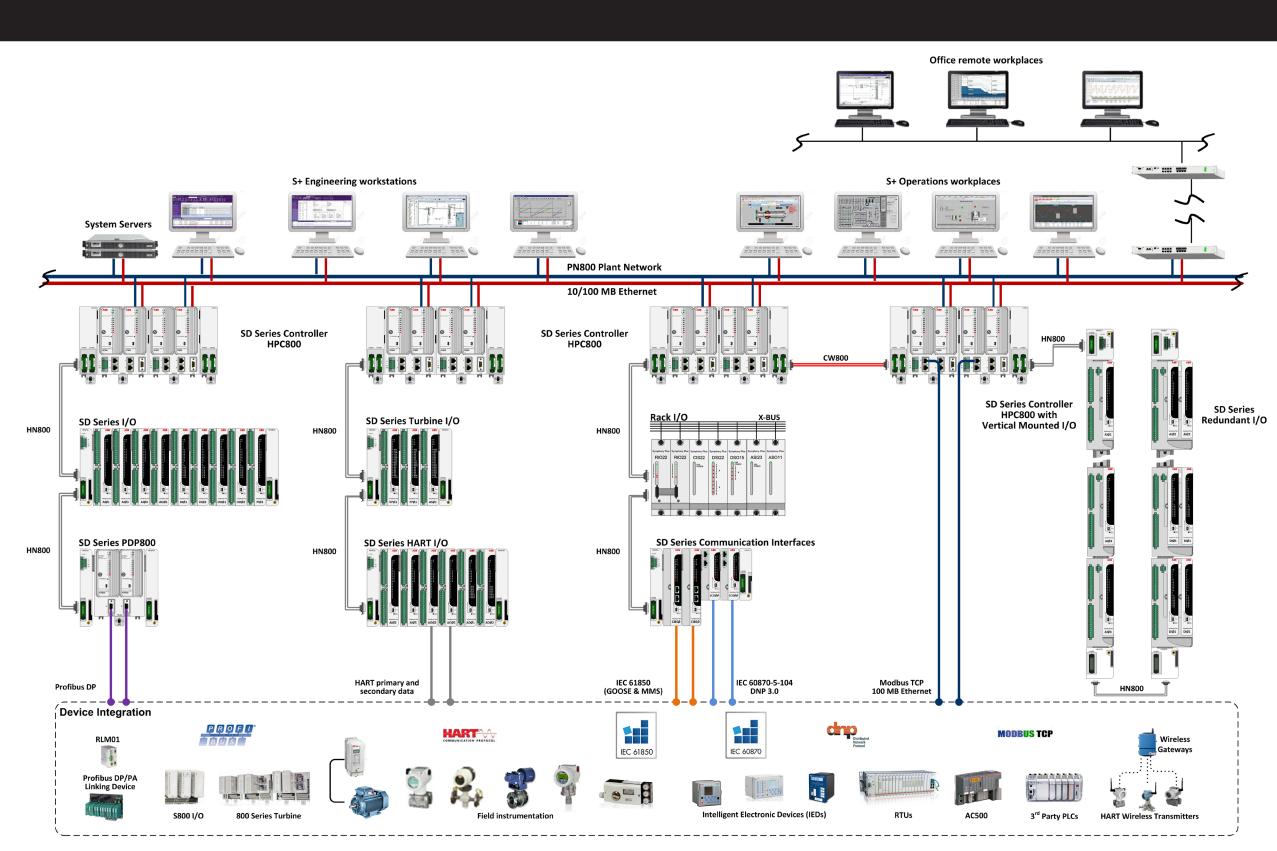

## Evolution without obsolescence

Introducing the newest addition to the Symphony Plus family: the SD Series – a green portfolio of completely scalable control and I/O products that work across the entire control landscape and delivers total plant automation regardless of application type, size, or physical location. Energy efficient, scalable architecture, compact lead-free design, extreme operating range, optimized footprint, field proven technology, and device and electrical integration make SD Series the best solution for your new installation, upgrade or expansion. www.new.abb.com/power-generation/symphony-plus-sd-series

Symphony Plus SD Series. Delivering flexible automation for a sustainable world.