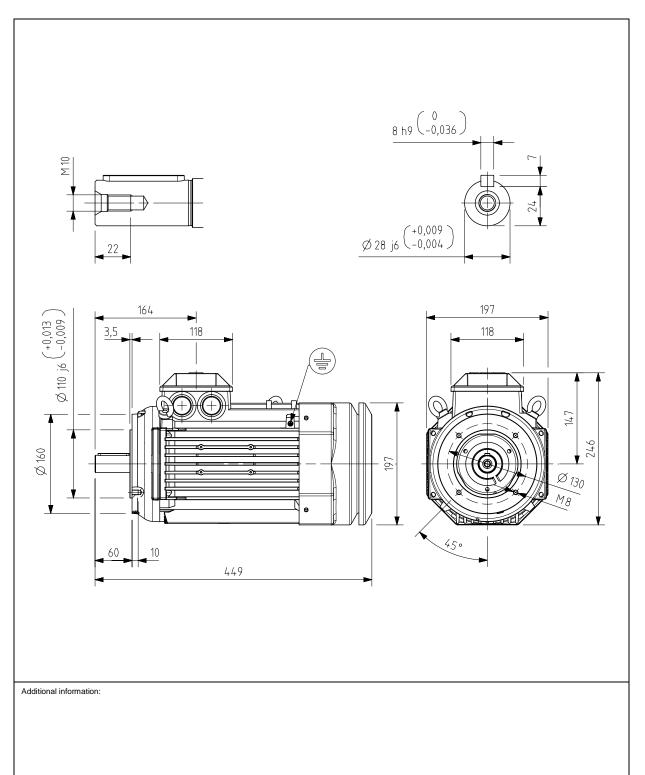

| Dimension Print      |                                                              | Motor Type:<br>M3BP/GP 100LK 2-8 B14, V18 FT130 |              |            |            | Document No:<br>3GZF500010-75 C<br>14 BP 100 A |     |
|----------------------|--------------------------------------------------------------|-------------------------------------------------|--------------|------------|------------|------------------------------------------------|-----|
| Description:         | IE3 SQUIRREL CAGE MOTOR WITH LONG FRAME WITH PROTECTIVE ROOF |                                                 |              |            |            |                                                |     |
| Unit:                | ABB Oy, Motors and Generators                                |                                                 | Issued by:   | S.Kinnari  | Replaces:  | Replaces:                                      |     |
| Date:                | 09.05.2018                                                   |                                                 | Approved by: | S.Tikkanen | Replaced I | Replaced by:                                   |     |
| ABB Oy Customer Refe |                                                              |                                                 | ence:        |            |            |                                                | ABB |