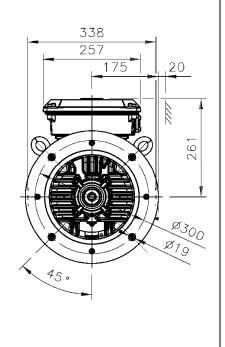

Additional information:

| Dimension Print |                                          | Motor Type:<br>M3BP/GP 160ML_2-8 V1 |                     |             |            | Document No:<br>3GZF500016-338 A<br>14 BP 160 A |     |
|-----------------|------------------------------------------|-------------------------------------|---------------------|-------------|------------|-------------------------------------------------|-----|
| Description:    | SQUIRREL CAGE MOTOR WITH PROTECTIVE ROOF |                                     |                     |             |            |                                                 |     |
| Unit:           | Motors and Generators                    |                                     | Issued by:          | S.Lilja     | Replaces:  | Replaces:                                       |     |
| Date:           | 24.06.2015                               |                                     | Approved by:        | J.Huhtamäki | Replaced b | Replaced by:                                    |     |
|                 | ABB Oy                                   | Customer Refere                     | Customer Reference: |             |            |                                                 | ARB |