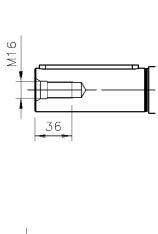

Additional information:

| Dimension Print |                                          | Motor Type:<br>M3BP/GP 160ML_2-8 V1 |                     |             |            | Document No:<br>3GZF500016-338 A<br>14 BP 160 A |     |
|-----------------|------------------------------------------|-------------------------------------|---------------------|-------------|------------|-------------------------------------------------|-----|
| Description:    | SQUIRREL CAGE MOTOR WITH PROTECTIVE ROOF |                                     |                     |             |            |                                                 |     |
| Unit:           | Motors and Generators                    |                                     | Issued by:          | S.Lilja     | Replaces:  | Replaces:                                       |     |
| Date:           | 24.06.2015                               |                                     | Approved by:        | J.Huhtamäki | Replaced b | Replaced by:                                    |     |
|                 | ABB Oy                                   | Customer Refere                     | Customer Reference: |             |            |                                                 | ARB |