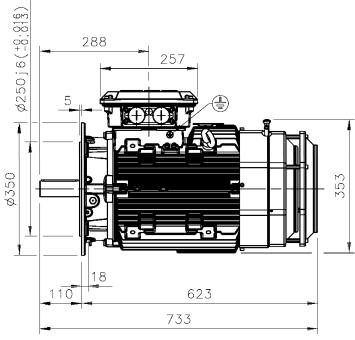

Additional information:

| Dimension Print |                                          | Motor Type:<br>M3BP/GP 160ML_2-8 V1 |                     |             |            | Document No:<br>3GZF500016-338 A<br>14 BP 160 A |     |
|-----------------|------------------------------------------|-------------------------------------|---------------------|-------------|------------|-------------------------------------------------|-----|
| Description:    | SQUIRREL CAGE MOTOR WITH PROTECTIVE ROOF |                                     |                     |             |            |                                                 |     |
| Unit:           | Motors and Generators                    |                                     | Issued by:          | S.Lilja     | Replaces:  | Replaces:                                       |     |
| Date:           | 24.06.2015                               |                                     | Approved by:        | J.Huhtamäki | Replaced b | Replaced by:                                    |     |
|                 | ABB Oy                                   | Customer Refere                     | Customer Reference: |             |            |                                                 | ARB |