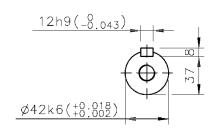

Additional information:

| Dimension Print |                                          | Motor Type:<br>M3BP/GP 160ML_2-8 V1 |                     |             |            | Document No:<br>3GZF500016-338 A<br>14 BP 160 A |     |
|-----------------|------------------------------------------|-------------------------------------|---------------------|-------------|------------|-------------------------------------------------|-----|
| Description:    | SQUIRREL CAGE MOTOR WITH PROTECTIVE ROOF |                                     |                     |             |            |                                                 |     |
| Unit:           | Motors and Generators                    |                                     | Issued by:          | S.Lilja     | Replaces:  | Replaces:                                       |     |
| Date:           | 24.06.2015                               |                                     | Approved by:        | J.Huhtamäki | Replaced b | Replaced by:                                    |     |
|                 | ABB Oy                                   | Customer Refere                     | Customer Reference: |             |            |                                                 | ARB |