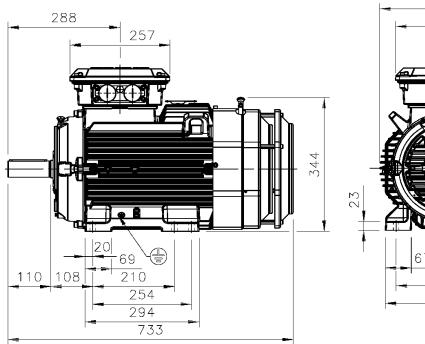

Additional information:

| Dimension Print |                                              | Motor Type:<br>M3BP/GP 160ML_2-8 V5 |            |            | Document No:<br>3GZF500016-340 A<br>14 BP 160 A |           |  |
|-----------------|----------------------------------------------|-------------------------------------|------------|------------|-------------------------------------------------|-----------|--|
| Description:    | on: SQUIRREL CAGE MOTOR WITH PROTECTIVE ROOF |                                     |            |            |                                                 |           |  |
| Unit:           | ABB Oy, Motors and G                         | B Oy, Motors and Generators         |            | O.Kujanpää | Replaces:                                       | Replaces: |  |
| Date:           | 18.10.2017                                   | Approved by:                        | J.Vuorinen | Replaced b | Replaced by:                                    |           |  |
| ,               | АВВ Оу                                       | Customer Refere                     | ence:      |            |                                                 | ABB       |  |