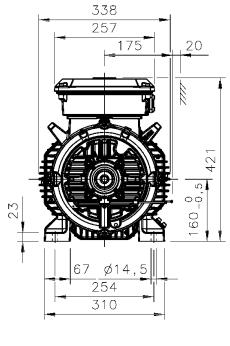

Additional information:

| Dimension Print |                                              | Motor Type:<br>M3BP/GP 160ML_2-8 V5 |            |            | Document No:<br>3GZF500016-340 A<br>14 BP 160 A |           |  |
|-----------------|----------------------------------------------|-------------------------------------|------------|------------|-------------------------------------------------|-----------|--|
| Description:    | on: SQUIRREL CAGE MOTOR WITH PROTECTIVE ROOF |                                     |            |            |                                                 |           |  |
| Unit:           | ABB Oy, Motors and G                         | B Oy, Motors and Generators         |            | O.Kujanpää | Replaces:                                       | Replaces: |  |
| Date:           | 18.10.2017                                   | Approved by:                        | J.Vuorinen | Replaced b | Replaced by:                                    |           |  |
| ,               | АВВ Оу                                       | Customer Refere                     | ence:      |            |                                                 | ABB       |  |