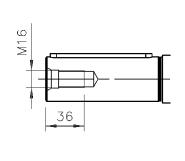

Additional information:

| Dimension Print |                                              | Motor Type:<br>M3BP/GP 160ML_2-8 V5 |            |            | Document No:<br>3GZF500016-340 A<br>14 BP 160 A |           |  |
|-----------------|----------------------------------------------|-------------------------------------|------------|------------|-------------------------------------------------|-----------|--|
| Description:    | on: SQUIRREL CAGE MOTOR WITH PROTECTIVE ROOF |                                     |            |            |                                                 |           |  |
| Unit:           | ABB Oy, Motors and G                         | B Oy, Motors and Generators         |            | O.Kujanpää | Replaces: