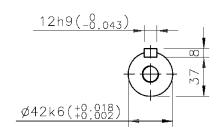

Additional information:

| Dimension Print |                                              | Motor Type:<br>M3BP/GP 160ML_2-8 V5 |            |            | Document No:<br>3GZF500016-340 A<br>14 BP 160 A |           |  |
|-----------------|----------------------------------------------|-------------------------------------|------------|------------|-------------------------------------------------|-----------|--|
| Description:    | on: SQUIRREL CAGE MOTOR WITH PROTECTIVE ROOF |                                     |            |            |                                                 |           |  |
| Unit:           | ABB Oy, Motors and G                         | B Oy, Motors and Generators         |            | O.Kujanpää | Replaces:                                       |