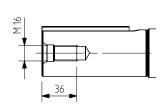

Additional information:

| Dimension Print |                                               | Motor Type:<br>M2BAX 180ML 2-8 B3, B6, B7, B8, V5, V6 |            |             | Document No:<br>3GZF500018-252 A<br>14 BA 180 A |              |     |
|-----------------|-----------------------------------------------|-------------------------------------------------------|------------|-------------|-------------------------------------------------|--------------|-----|
| Description:    | IE3 SQUIRREL CAGE MOTOR WITH SEPARATE COOLING |                                                       |            |             |                                                 |              |     |
| Unit:           | Motors and Generators                         |                                                       | Issued by: | J.Suopuro   | Replaces:                                       |              |     |
| Date:           | 22.03.2015                                    | 2.03.2015                                             |            | J.Huhtamäki | Replaced I                                      | Replaced by: |     |
| ABB Oy          |                                               |                                                       | ence:      |             |                                                 |              | ARB |