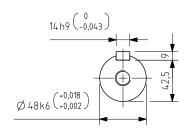

Additional information:

| Dimension Print |                                               | Motor Type:<br>M2BAX 180ML 2-8 B3, B6, B7, B8, V5, V6 |            |             | Document No:<br>3GZF500018-252 A<br>14 BA 180 A |              |     |
|-----------------|-----------------------------------------------|-------------------------------------------------------|------------|-------------|-------------------------------------------------|--------------|-----|
| Description:    | IE3 SQUIRREL CAGE MOTOR WITH SEPARATE COOLING |                                                       |            |             |                                                 |              |     |
| Unit:           | Motors and Generators                         |                                                       | Issued by: | J.Suopuro   | Replaces:                                       |              |     |
| Date:           | 22.03.2015                                    | 2.03.2015                                             |            | J.Huhtamäki | Replaced I                                      | Replaced by: |     |
| ABB Oy          |                                               |                                                       | ence:      |             |                                                 |              | ARB |