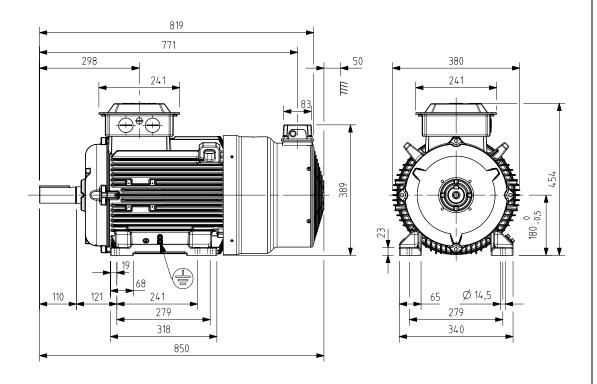

Additional information:

| Dimension Print |                                               | Motor Type:<br>M2BAX 180ML 2-8 B3, B6, B7, B8, V5, V6 |            |             | Document No:<br>3GZF500018-252 A<br>14 BA 180 A |              |     |
|-----------------|-----------------------------------------------|-------------------------------------------------------|------------|-------------|-------------------------------------------------|--------------|-----|
| Description:    | IE3 SQUIRREL CAGE MOTOR WITH SEPARATE COOLING |                                                       |            |             |                                                 |              |     |
| Unit:           | Motors and Generators                         |                                                       | Issued by: | J.Suopuro   | Replaces:                                       |              |     |
| Date:           | 22.03.2015                                    | 2.03.2015                                             |            | J.Huhtamäki | Replaced I                                      | Replaced by: |     |
| ABB Oy          |                                               |                                                       | ence:      |             |                                                 |              | ARB |