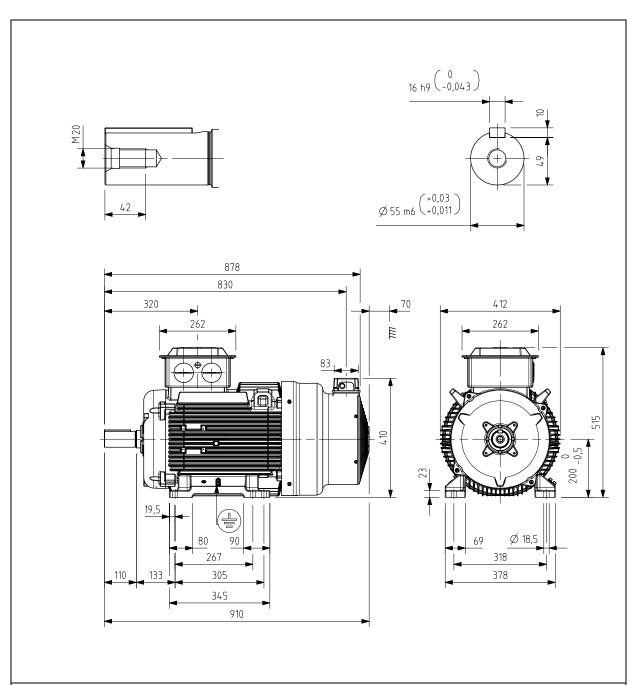

Additional information:

| Dimension Print |                                                            | Motor Type:<br>M2BAX 200ML 2-6 B3, B6, B7, B8, V5, V6 |            |             |            | Document No:<br>3GZF500020-312 A<br>14 BA 200 A |  |  |
|-----------------|------------------------------------------------------------|-------------------------------------------------------|------------|-------------|------------|-------------------------------------------------|--|--|
| Description:    | Description: IE3 SQUIRREL CAGE MOTOR WITH SEPARATE COOLING |                                                       |            |             |            |                                                 |  |  |
| Unit:           | Motors and Generators                                      |                                                       | Issued by: | J.Suopuro   | Replaces:  | Replaces:                                       |  |  |
| Date:           | 22.03.2015                                                 | 15                                                    |            | J.Huhtamäki | Replaced I | Replaced by:                                    |  |  |
| ABB Oy          |                                                            | rence:                                                |            |             |            | ABB                                             |  |  |