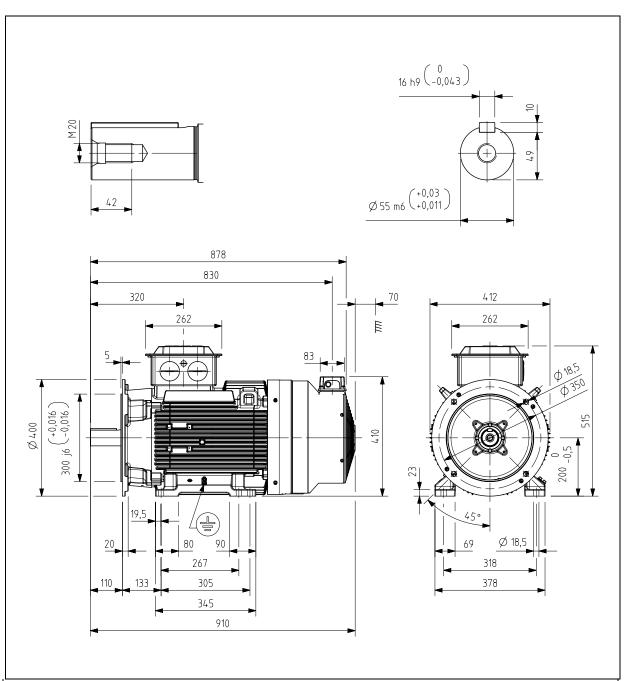

Additional information:

| _                                                          |                       |                                              |              |             |            | ı                             |     |
|------------------------------------------------------------|-----------------------|----------------------------------------------|--------------|-------------|------------|-------------------------------|-----|
| Dimension Print                                            |                       | Motor Type:<br>M2BAX 200ML 2-6 B35, V15, V35 |              |             |            | Document No: 3GZF500020-314 A |     |
|                                                            |                       |                                              |              |             |            | 14 BA 200 A                   |     |
| Description: IE3 SQUIRREL CAGE MOTOR WITH SEPARATE COOLING |                       |                                              |              |             |            |                               |     |
| Unit:                                                      | Motors and Generators | 3                                            | Issued by:   | J.Suopuro   | Replaces:  | Replaces:                     |     |
| Date:                                                      | 22.03.2015            |                                              | Approved by: | J.Huhtamäki | Replaced b | Replaced by:                  |     |
| ABB Oy                                                     |                       |                                              | ence:        |             |            |                               | ABB |