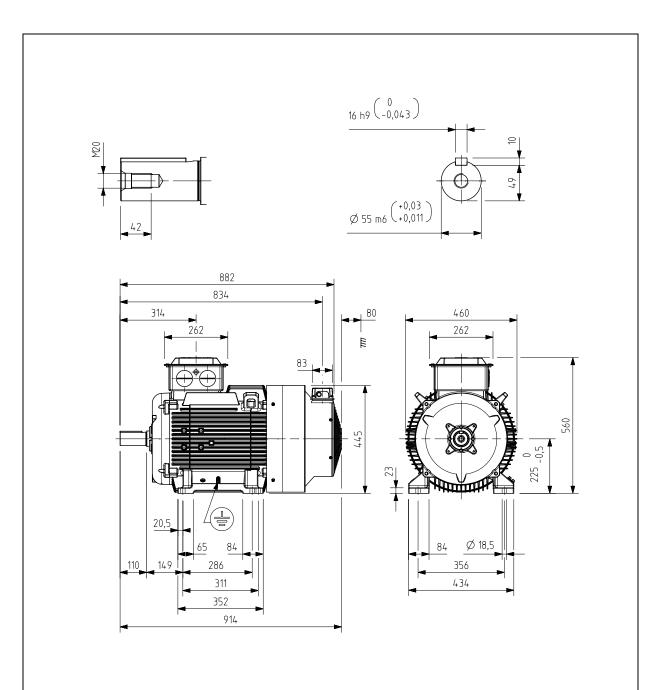

Additional information:

| Dimension Print                                            |                       | Motor Type:<br>M2BAX 225SM 2 B3, B6, B7, B8, V5, V6 |              |             |            | Document No:<br>3GZF500022-418 A<br>14 BA 225 A |     |  |
|------------------------------------------------------------|-----------------------|-----------------------------------------------------|--------------|-------------|------------|-------------------------------------------------|-----|--|
| Description: IE3 SQUIRREL CAGE MOTOR WITH SEPARATE COOLING |                       |                                                     |              |             |            |                                                 |     |  |
| Unit:                                                      | Motors and Generators |                                                     | Issued by:   | J.Suopuro   | Replaces:  | Replaces:                                       |     |  |
| Date:                                                      | 25.03.2015            |                                                     | Approved by: | J.Huhtamäki | Replaced b | aced by:                                        |     |  |
|                                                            | АВВ Оу                | Customer Refere                                     | ence:        |             |            |                                                 | ABB |  |