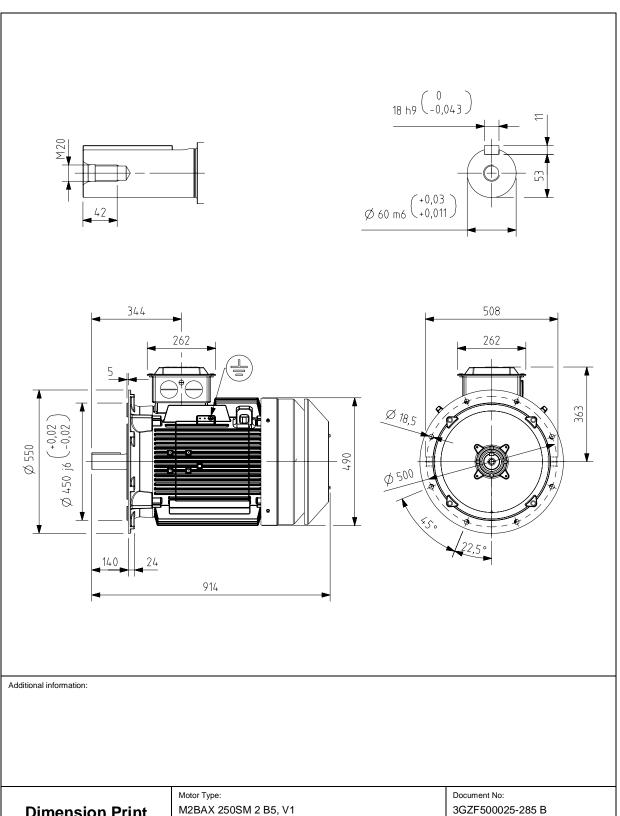

| Dimension Print                                            |                       | Motor Type:<br>M2BAX 250SM 2 B5, V1 |              |          |            | Document No:<br>3GZF500025-285 B |     |  |
|------------------------------------------------------------|-----------------------|-------------------------------------|--------------|----------|------------|----------------------------------|-----|--|
|                                                            |                       |                                     |              |          |            | 14 BA 250 A                      |     |  |
| Description: IE3 SQUIRREL CAGE MOTOR WITH PROTECTIVE COVER |                       |                                     |              |          |            |                                  |     |  |
| Unit:                                                      | Motors and Generators |                                     | Issued by:   | M.Kontio | Replaces:  | Replaces:                        |     |  |
| Date:                                                      | 20.10.2014            |                                     | Approved by: | T.Aro    | Replaced b | Replaced by:                     |     |  |
|                                                            | АВВ Оу                | Customer Refere                     | ence:        |          |            |                                  | ABB |  |