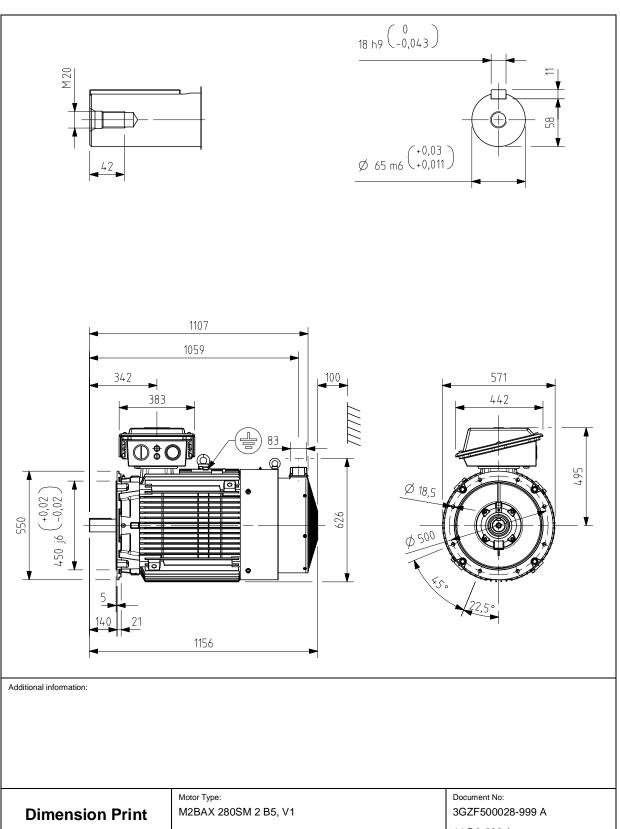

| Dimension Print                                            |                       | Motor Type:<br>M2BAX 280SM 2 B5, V1 |            |              | Document No:<br>3GZF500028-999 A<br>14 BA 280 A |           |  |
|------------------------------------------------------------|-----------------------|-------------------------------------|------------|--------------|-------------------------------------------------|-----------|--|
| Description: IE3 SQUIRREL CAGE MOTOR WITH SEPARATE COOLING |                       |                                     |            |              |                                                 |           |  |
| Unit:                                                      | Motors and Generators |                                     | Issued by: | P.Mäkinen    | Replaces:                                       | Replaces: |  |
| Date:                                                      | 28.3.2015             | Approved by:                        | T.Kuusisto | Replaced by: |                                                 |           |  |
| ABB Ltd.                                                   |                       | Customer Refer                      | ence:      |              |                                                 | ABB       |  |