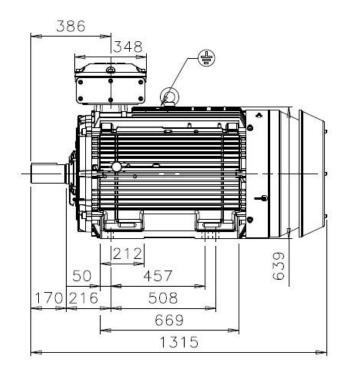

Additional information:

| Dimension Print |                                               | Motor Type:<br>M3GP 315ML_4 V5 |                     |            |    | 3            | Document No:<br>3GZF500031-1656 B<br>14 GP 315 A |  |
|-----------------|-----------------------------------------------|--------------------------------|---------------------|------------|----|--------------|--------------------------------------------------|--|
| Description:    | SQUIRREL CAGE MOTOR, DUST IGNITION PROTECTION |                                |                     |            |    |              |                                                  |  |
| Unit:           | ABB Oy, Motors and Generators                 |                                | Issued by:          | Yi. Zhang  | Re | Replaces:    |                                                  |  |
| Date:           | 24.10.2014                                    | 2014                           |                     | B. Lillsjö | Re | Replaced by: |                                                  |  |
|                 | ABB Ov                                        | Customer Refere                | Customer Reference: |            |    |              | ABB                                              |  |