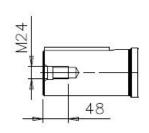

Additional information:

| Dimension Print |                                               | Motor Type:<br>M3GP 315ML_4 V5 |                     |            |    | 3            | Document No:<br>3GZF500031-1656 B<br>14 GP 315 A |  |
|-----------------|-----------------------------------------------|--------------------------------|---------------------|------------|----|--------------|--------------------------------------------------|--|
| Description:    | SQUIRREL CAGE MOTOR, DUST IGNITION PROTECTION |                                |                     |            |    |              |                                                  |  |
| Unit:           | ABB Oy, Motors and Generators                 |                                | Issued by:          | Yi. Zhang  | Re | Replaces:    |                                                  |  |
| Date:           | 24.10.2014                                    | 2014                           |                     | B. Lillsjö | Re | Replaced by: |                                                  |  |
|                 | ABB Ov                                        | Customer Refere                | Customer Reference: |            |    |              | ABB                                              |  |