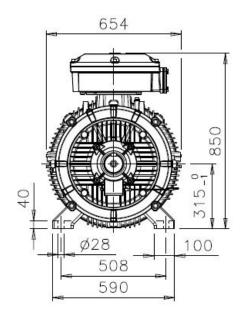

Additional information:

| Dimension Print |                                               | Motor Type:<br>M3GP 315ML_4 V5 |                     |            |    | 3            | Document No:<br>3GZF500031-1656 B<br>14 GP 315 A |  |
|-----------------|-----------------------------------------------|--------------------------------|---------------------|------------|----|--------------|--------------------------------------------------|--|
| Description:    | SQUIRREL CAGE MOTOR, DUST IGNITION PROTECTION |                                |                     |            |    |              |                                                  |  |
| Unit:           | ABB Oy, Motors and Generators                 |                                | Issued by:          | Yi. Zhang  | Re | Replaces:    |                                                  |  |
| Date:           | 24.10.2014                                    | 2014                           |                     | B. Lillsjö | Re | Replaced by: |                                                  |  |
|                 | ABB Ov                                        | Customer Refere                | Customer Reference: |            |    |              | ABB                                              |  |