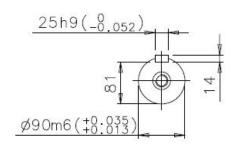

Additional information:

| Dimension Print |                                               | Motor Type:<br>M3GP 315ML_4 V5 |                     |            |    | 3            | Document No:<br>3GZF500031-1656 B<br>14 GP 315 A |  |
|-----------------|-----------------------------------------------|--------------------------------|---------------------|------------|----|--------------|--------------------------------------------------|--|
| Description:    | SQUIRREL CAGE MOTOR, DUST IGNITION PROTECTION |                                |                     |            |    |              |                                                  |  |
| Unit:           | ABB Oy, Motors and Generators                 |                                | Issued by:          | Yi. Zhang  | Re | Replaces:    |                                                  |  |
| Date:           | 24.10.2014                                    | 2014                           |                     | B. Lillsjö | Re | Replaced by: |                                                  |  |
|                 | ABB Ov                                        | Customer Refere                | Customer Reference: |            |    |              | ABB                                              |  |