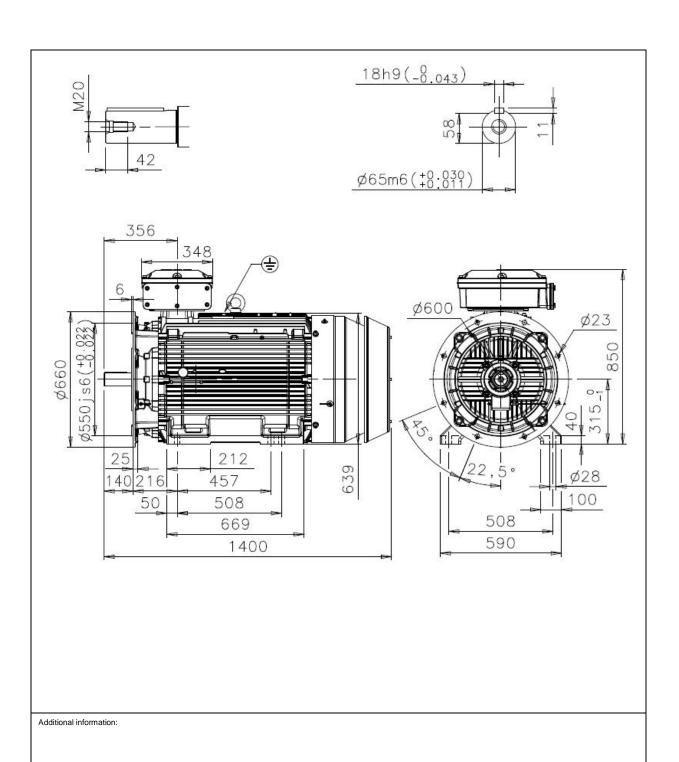

| Dimension Print |                                               | Motor Type:<br>M3GP 315ML_2 V15 |              |            |            | Document No:<br>3GZF500031-1659 B |  |  |
|-----------------|-----------------------------------------------|---------------------------------|--------------|------------|------------|-----------------------------------|--|--|
|                 |                                               |                                 |              |            |            | 14 GP 315 A                       |  |  |
| Description:    | SQUIRREL CAGE MOTOR, DUST IGNITION PROTECTION |                                 |              |            |            |                                   |  |  |
| Unit:           | ABB Oy, Motors and Generators                 |                                 | Issued by:   | Yi. Zhang  | Replaces:  |                                   |  |  |
| Date:           | 23.10.2014                                    |                                 | Approved by: | B. Lillsjö | Replaced b | Replaced by:                      |  |  |
|                 | АВВ Оу                                        | Customer Refere                 | ence:        |            |            | ABB                               |  |  |