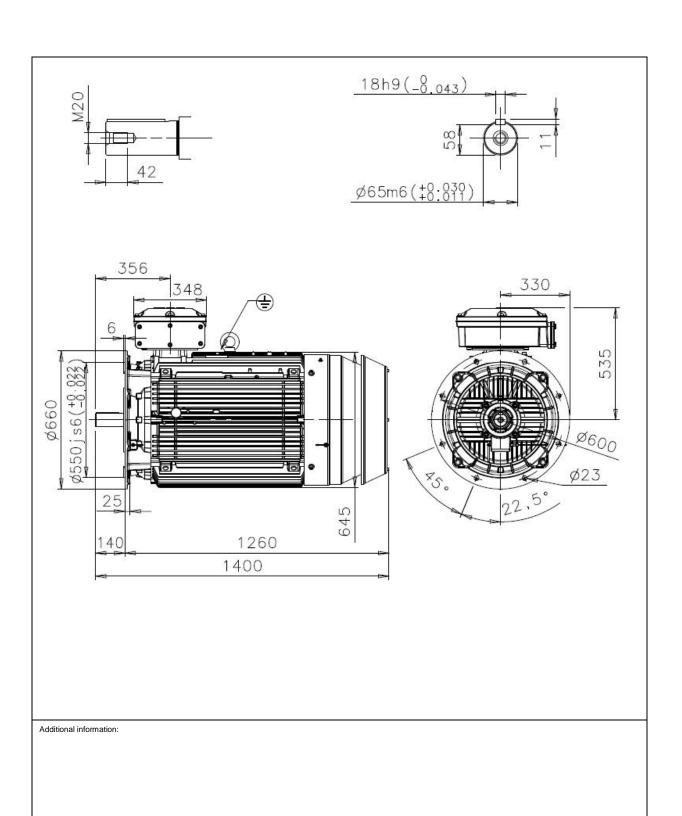

| Dimension Print |                                               | Motor Type:<br>M3GP 315ML_2 V1 |              |            |              | Document No:<br>3GZF500031-1662 B |     |
|-----------------|-----------------------------------------------|--------------------------------|--------------|------------|--------------|-----------------------------------|-----|
|                 |                                               |                                |              |            |              | 14 GP 31                          | 5 A |
| Description:    | SQUIRREL CAGE MOTOR, DUST IGNITION PROTECTION |                                |              |            |              |                                   |     |
| Unit:           | ABB Oy, Motors and Generators                 |                                | Issued by:   | Yi. Zhang  | Replaces:    | Replaces:                         |     |
| Date:           | 24.10.2014                                    |                                | Approved by: | B. Lillsjö | Replaced by: |                                   |     |
|                 | ABB Oy                                        | Customer Refere                | ence:        |            |              |                                   | ABB |