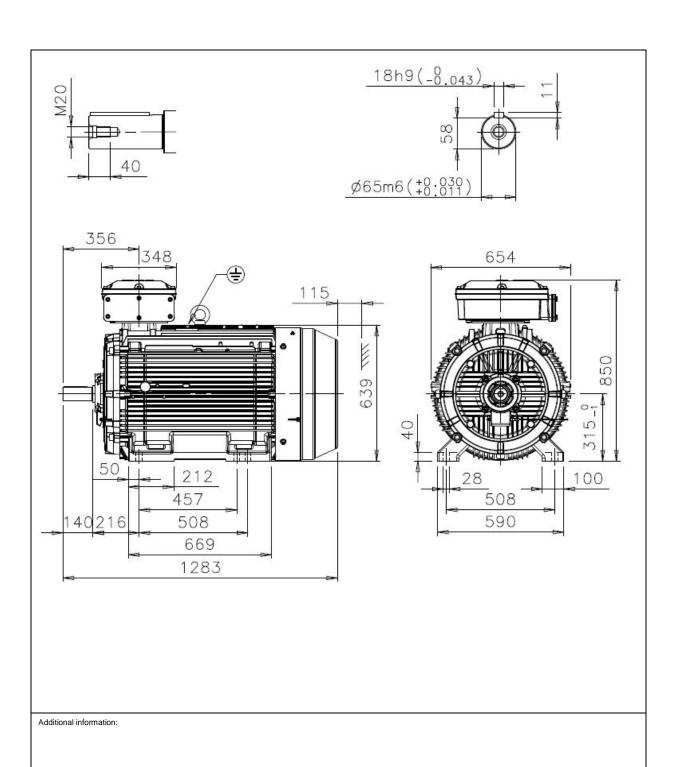

| Dimension Print |                                               | Motor Type:<br>M3GP 315ML_2 B3 |              |            |              | Document No:<br>3GZF500031-1663 B<br>14 GP 315 A |     |
|-----------------|-----------------------------------------------|--------------------------------|--------------|------------|--------------|--------------------------------------------------|-----|
| Description:    | SQUIRREL CAGE MOTOR, DUST IGNITION PROTECTION |                                |              |            |              |                                                  |     |
| Unit:           | ABB Oy, Motors and Generators                 |                                | Issued by:   | Yi. Zhang  | Replaces:    |                                                  |     |
| Date:           | 24.10.2014                                    |                                | Approved by: | B. Lillsjö | Replaced by: |                                                  |     |
|                 | ABB Oy                                        | Customer Refere                | ence:        |            |              |                                                  | ABB |