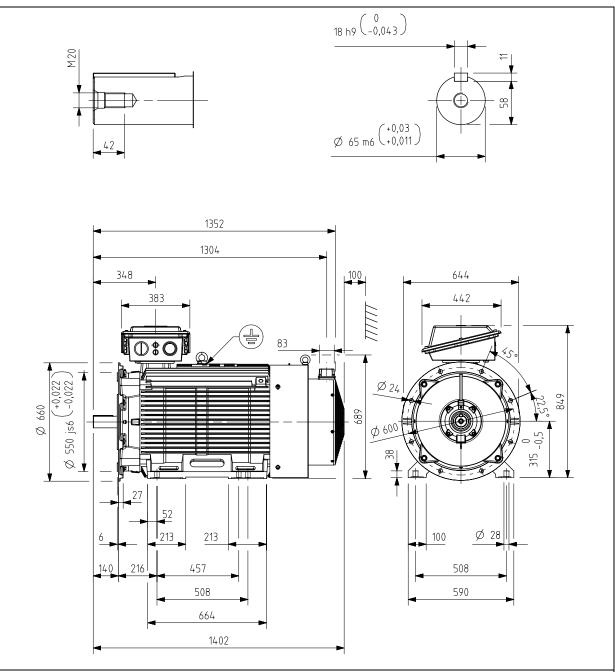

Additional information:

|              |                                                    | Motor Type:<br>M2BAX 315 | лоtor Type:<br>M2BAX 315ML 2 B35, V15 |            |              | Document No:<br>3GZF500031-2108 A<br>14 BA 315 A |     |  |
|--------------|----------------------------------------------------|--------------------------|---------------------------------------|------------|--------------|--------------------------------------------------|-----|--|
| Description: | ion: IE3 SQUIRREL CAGE MOTOR WITH SEPARATE COOLING |                          |                                       |            |              |                                                  |     |  |
| Unit:        | Motors and Generators                              |                          | Issued by:                            | P.Mäkinen  | Replaces:    | Replaces:                                        |     |  |
| Date:        | 28.3.2015                                          |                          | Approved by:                          | T.Kuusisto | Replaced by: |                                                  |     |  |
| A            | ABB Ltd.                                           | Customer Refere          | ence:                                 |            |              |                                                  | ABB |  |