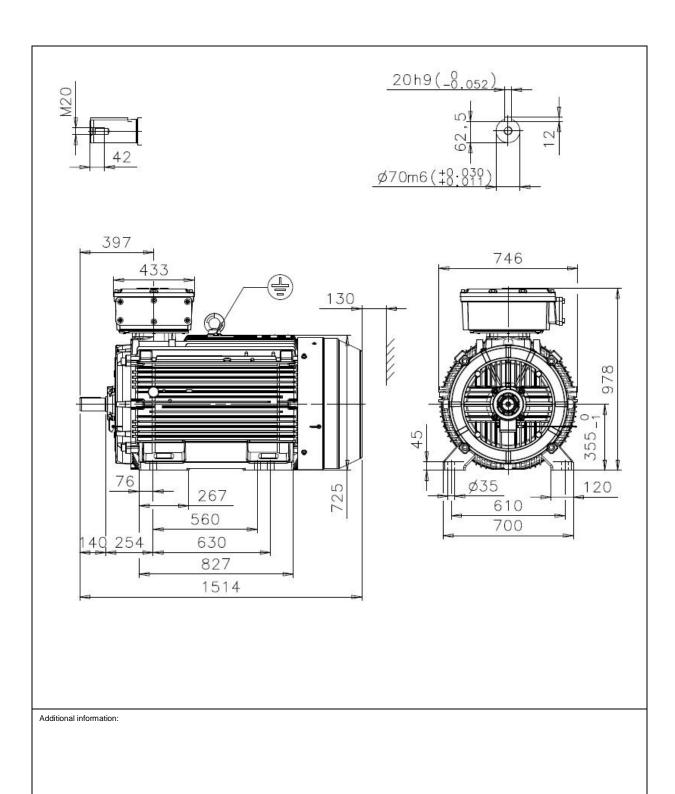

| Dimension Print |                                               | Motor Type:<br>M3GP 355ML_2 B3 |              |            |            | Document No:<br>3GZF500035-1851 B |  |
|-----------------|-----------------------------------------------|--------------------------------|--------------|------------|------------|-----------------------------------|--|
|                 |                                               |                                |              |            |            | 14 GP 355 A                       |  |
| Description:    | SQUIRREL CAGE MOTOR, DUST IGNITION PROTECTION |                                |              |            |            |                                   |  |
| Unit:           | ABB Oy, Motors and Generators                 |                                | Issued by:   | Yi. Zhang  | Replaces:  | Replaces:                         |  |
| Date:           | 24.10.2014                                    |                                | Approved by: | B. Lillsjö | Replaced b | Replaced by:                      |  |
|                 | АВВ Оу                                        | Customer Refere                | ence:        |            |            | ABB                               |  |