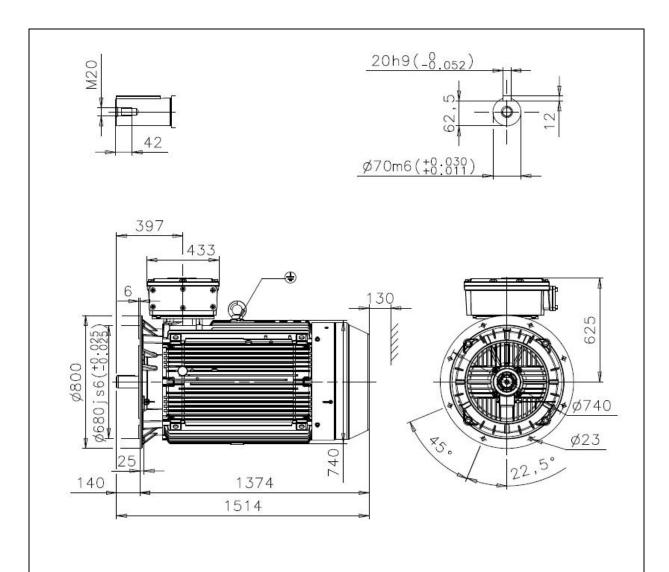

Additional information:

| Dimension Print |                                               | Motor Type:<br>M3GP 355ML_2 B5 |            |                                     |          |           | Document No:<br>3GZF500035-1852 B |  |
|-----------------|-----------------------------------------------|--------------------------------|------------|-------------------------------------|----------|-----------|-----------------------------------|--|
|                 |                                               |                                |            |                                     |          | 14 G      | P 355 A                           |  |
| Description:    | SQUIRREL CAGE MOTOR, DUST IGNITION PROTECTION |                                |            |                                     |          |           |                                   |  |
| Unit:           | ABB Oy, Motors and Generators                 |                                | Issued by: | Yi. Zhang                           | Replaces | Replaces: |                                   |  |
| Date:           | 24.10.2014                                    | 4.10.2014                      |            | Approved by: B. Lillsjö Replaced by |          |           |                                   |  |
| ABB Oy          |                                               |                                | ence:      |                                     |          |           | ABB                               |  |