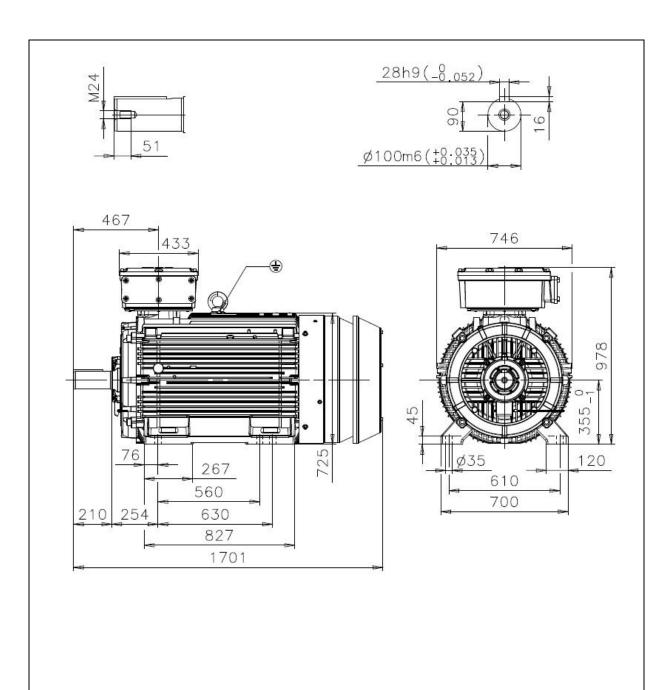

Additional information:

| Dimension Print |                                               | Motor Type:<br>M3GP 355ML_4-12 V5 |              |            |            | Document No:<br>3GZF500035-1855 B |     |
|-----------------|-----------------------------------------------|-----------------------------------|--------------|------------|------------|-----------------------------------|-----|
|                 |                                               |                                   |              |            |            | 14 GP 355 A                       |     |
| Description:    | SQUIRREL CAGE MOTOR, DUST IGNITION PROTECTION |                                   |              |            |            |                                   |     |
| Unit:           | ABB Oy, Motors and Generators                 |                                   | Issued by:   | Yi. Zhang  | Replaces:  | Replaces:                         |     |
| Date:           | 24.10.2014                                    |                                   | Approved by: | B. Lillsjö | Replaced b | Replaced by:                      |     |
| ABB Oy          |                                               |                                   | eference:    |            |            |                                   | ABB |