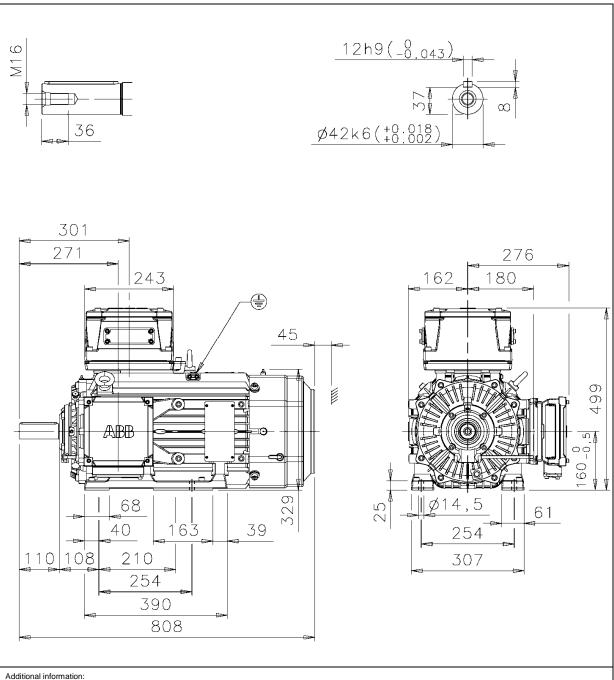

Additional information:

| Dimension Print |                                                      | Motor Type:<br>M3KP/HP/GP(H) 160ML_2-12 B3, B6, B7, B8, V6 |            |            |              | Document No:<br>3GZF500116-34 D<br>14 KP 160 A |     |
|-----------------|------------------------------------------------------|------------------------------------------------------------|------------|------------|--------------|------------------------------------------------|-----|
| Description:    | SQUIRREL CAGE MOTOR WITH AUXILIARY TERMINAL BOX RHS. |                                                            |            |            |              |                                                |     |
| Unit:           | ABB Oy, Motors and Generators                        |                                                            | Issued by: | M.Lehtinen | Replaces:    |                                                |     |
| Date:           | 08.12.2015                                           | .12.2015                                                   |            | C.Vägar    | Replaced by: |                                                |     |
| ABB Oy          |                                                      | Customer Refer                                             | ence:      |            |              |                                                | ABB |