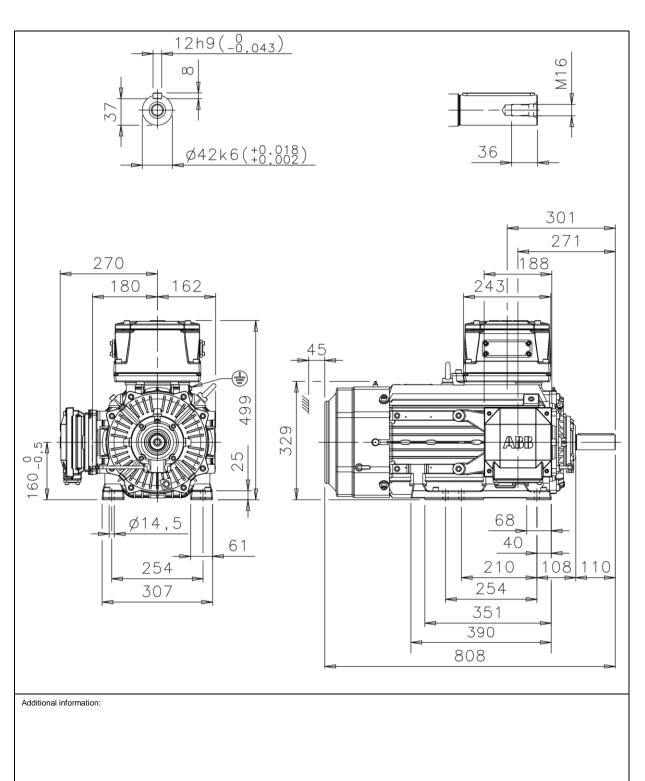

| Dimension Print |                       | Motor Type:<br>M3KP/HP/GP(H) 160ML_2-12 B3, B6, B7, B8, V6 |            |               |              | Document No:<br>3GZF500116-35 B<br>14 KP 160 A |     |
|-----------------|-----------------------|------------------------------------------------------------|------------|---------------|--------------|------------------------------------------------|-----|
| Description:    | SQUIRREL CAGE MC      | L CAGE MOTOR WITH AUXILIARY TERMINAL BOX LHS               |            |               |              |                                                |     |
| Unit:           | Motors and Generators |                                                            | Issued by: | S.A.Rahtu     | Replaces:    |                                                |     |
| Date:           | 4.6.2015              |                                                            |            | R.Kalliokoski | Replaced by: |                                                |     |
|                 | ABB Ov                | Customer Refere                                            | ence:      |               |              |                                                | ARR |