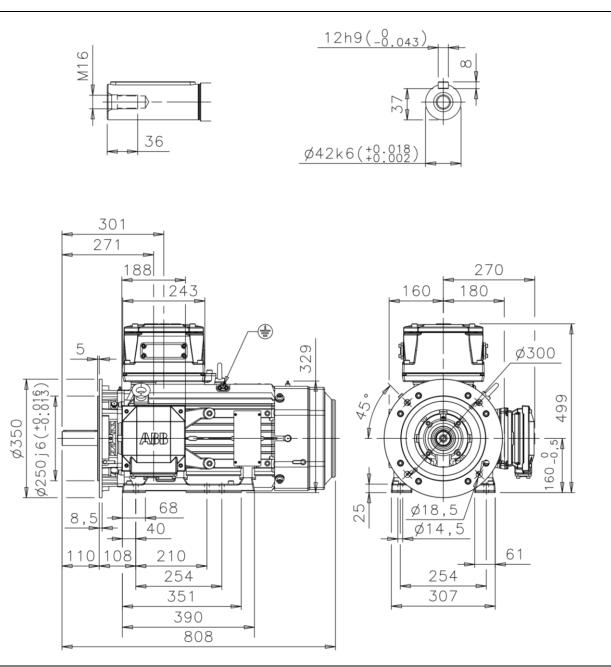

Additional information:

| Dimension Print       |                                                     | Motor Type:<br>M3KP/HP/GP(H) 160ML_2-12 B35, V36 |              |           |            | Document No:<br>3GZF500116-55 B<br>14 KP 160 A |  |  |
|-----------------------|-----------------------------------------------------|--------------------------------------------------|--------------|-----------|------------|------------------------------------------------|--|--|
| Description:          | on: SQUIRREL CAGE MOTOR, AUXILIARY TERMINAL BOX RHS |                                                  |              |           |            |                                                |  |  |
| Unit:                 | Motors and Generators                               |                                                  | Issued by:   | J.Hietala | Replaces:  | Replaces:                                      |  |  |
| Date:                 | 4.6.2015                                            |                                                  | Approved by: | J.Suopuro | Replaced I | Replaced by:                                   |  |  |
| ABB Oy Customer Refer |                                                     | ence:                                            |              |           |            | ABB                                            |  |  |