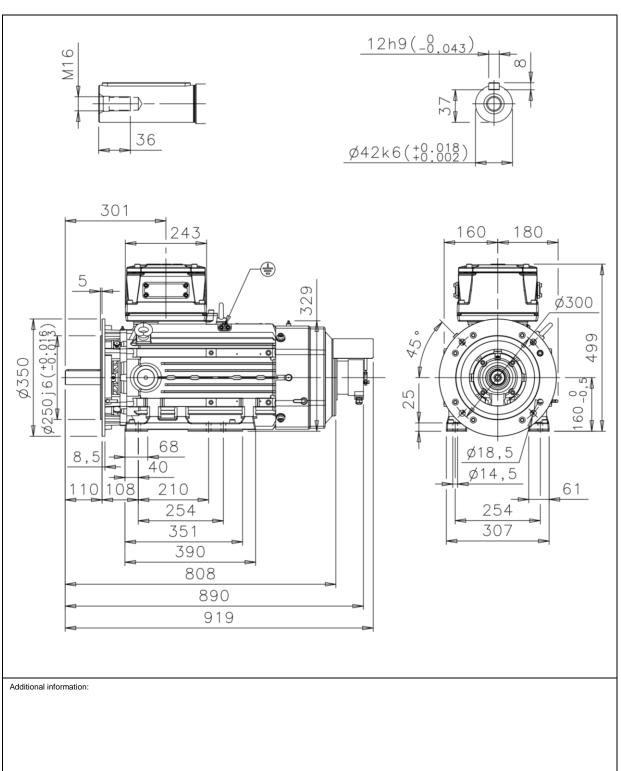

| Dimension Print |                                         | Motor Type:<br>M3KP/HP/GP(H) 160ML_2-12 B35, V36 |              |           |            | Document No:<br>3GZF500116-88 B<br>14 KP 160 A |     |
|-----------------|-----------------------------------------|--------------------------------------------------|--------------|-----------|------------|------------------------------------------------|-----|
| Description:    | SQUIRREL CAGE MOTOR WITH TACHOMETER L&L |                                                  |              |           |            |                                                |     |
| Unit:           | Motors and Generators                   |                                                  | Issued by:   | J.Hietala | Replaces:  | Replaces:                                      |     |
| Date:           | 4.6.2015                                |                                                  | Approved by: | J.Suopuro | Replaced b | Replaced by:                                   |     |
|                 | ABB Oy                                  | Customer Refere                                  | ence:        |           |            |                                                | ABB |