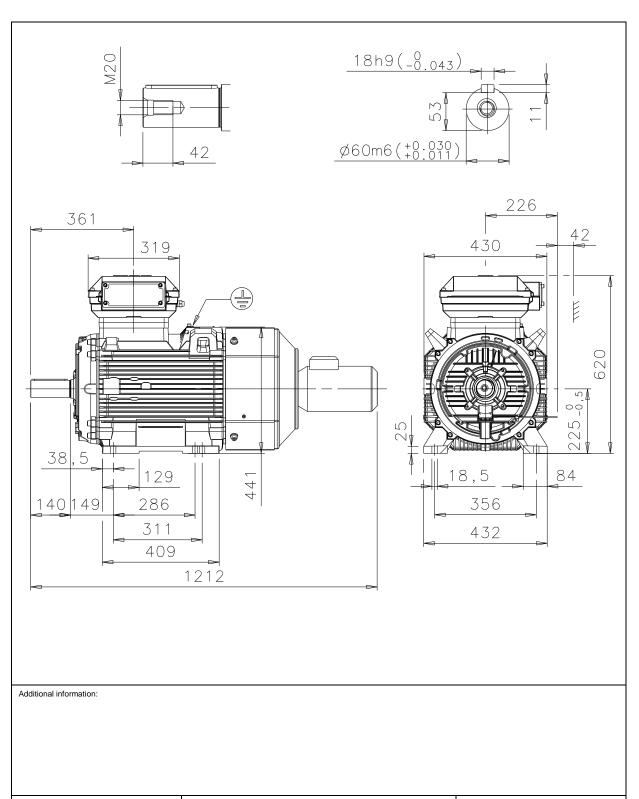

| Dimension Print                                         |                               | Motor Type:<br>M3KP 225SM_4-12 B3, B6, B7, B8, V6 (G) |              |            |              | Document No:<br>3GZF500122-39 B |  |
|---------------------------------------------------------|-------------------------------|-------------------------------------------------------|--------------|------------|--------------|---------------------------------|--|
| Description: SQUIRREL CAGE MOTOR WITH SEPARATE COOLING. |                               |                                                       |              |            | 14 KP 225 A  |                                 |  |
|                                                         |                               |                                                       |              |            |              |                                 |  |
| Unit:                                                   | ABB Oy, Motors and Generators |                                                       | Issued by:   | S.A.Rahtu  | Replaces:    | Replaces:                       |  |
| Date:                                                   | 22.06.2015                    |                                                       | Approved by: | T.Kuusisto | Replaced by: |                                 |  |
| ABB Oy                                                  |                               |                                                       | ence:        |            |              | ABB                             |  |