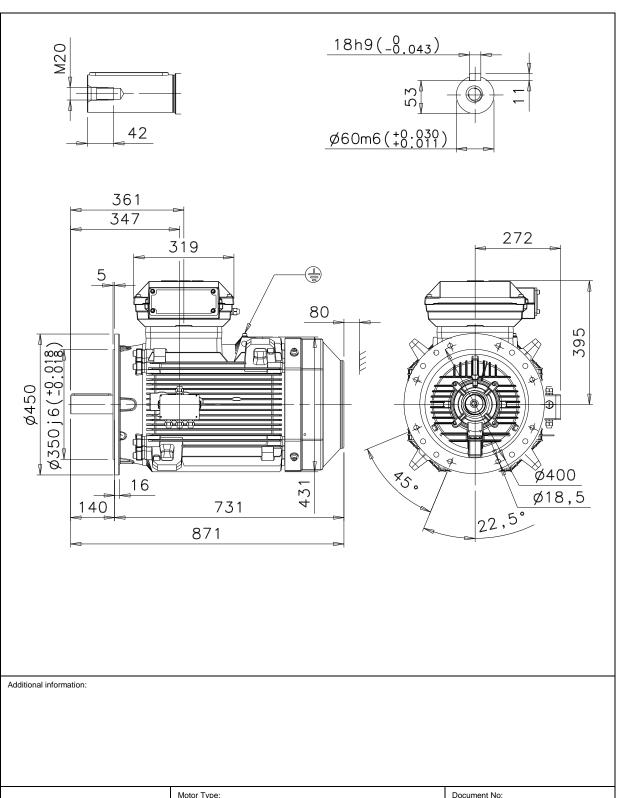

| Dimension Print    |                                                            | Motor Type:<br>M3KP 225SM_4-12 B5,V3 (G) |                                    |           |           | Document No:<br>3GZF500122-43 B |     |
|--------------------|------------------------------------------------------------|------------------------------------------|------------------------------------|-----------|-----------|---------------------------------|-----|
|                    |                                                            |                                          |                                    |           |           | 14 KP 225 A                     |     |
| Description:       | eription: SQUIRREL CAGE MOTOR WITH AUXILIARY TERMINAL BOX. |                                          |                                    |           |           |                                 |     |
| Unit:              | ABB Oy, Motors and Generators                              |                                          | Issued by:                         | S.A.Rahtu | Replaces: | Replaces:                       |     |
| Date:              | 22.06.2015                                                 |                                          | Approved by: T.Kuusisto Replaced b |           |           | y:                              |     |
| ABB Oy Customer Re |                                                            |                                          | erence:                            |           |           |                                 | ABB |