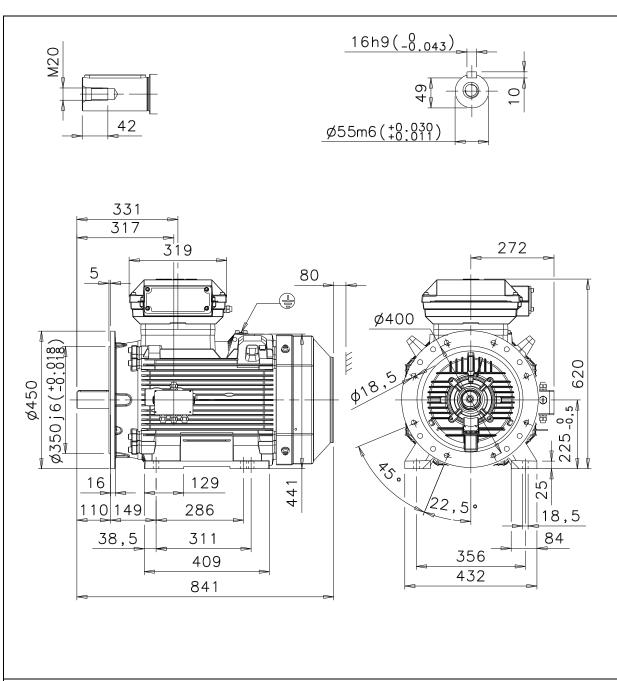

Additional information:

| Dimension Print |                                                  | Motor Type:<br>M3KP 225SM_2 B35,V36 (G) |              |            |            | Document No:<br>3GZF500122-44 B<br>14 KP 225 A |     |  |
|-----------------|--------------------------------------------------|-----------------------------------------|--------------|------------|------------|------------------------------------------------|-----|--|
| Description:    | SQUIRREL CAGE MOTOR WITH AUXILIARY TERMINAL BOX. |                                         |              |            |            |                                                |     |  |
| Unit:           | ABB Oy, Motors and Generators                    |                                         | Issued by:   | S.A.Rahtu  | Replaces:  | Replaces:                                      |     |  |
| Date:           | 22.06.2015                                       |                                         | Approved by: | T.Kuusisto | Replaced b | Replaced by:                                   |     |  |
| ABB Oy          |                                                  |                                         | ence:        |            |            |                                                | ABB |  |