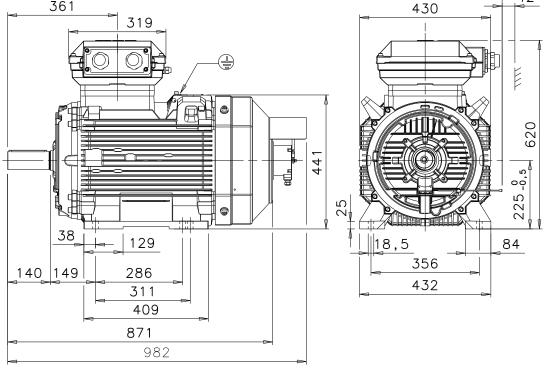

Additional information:

| Dimension Print |                                       | Motor Type:<br>M3KP 225SM_4-12 B3, B6, B7, B8, V6 (G) |       |            | Document No:<br>3GZF500122-64 B<br>14 KP 225 A |     |
|-----------------|---------------------------------------|-------------------------------------------------------|-------|------------|------------------------------------------------|-----|
| Description:    | squirrel cage motor with encoder L&L. |                                                       |       |            |                                                |     |
| Unit:           | ABB Oy, Motors and G                  | , Motors and Generators                               |       | S.A.Rahtu  | Replaces:                                      |     |
| Date:           | 22.06.2015                            | 2015                                                  |       | T.Kuusisto | Replaced by:                                   |     |
|                 | АВВ Оу                                | Customer Refere                                       | ence: |            |                                                | ABB |