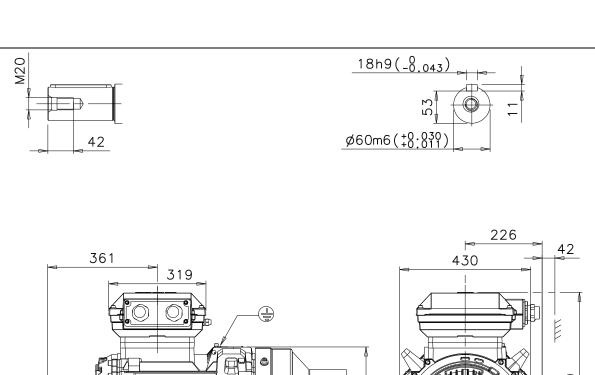

Additional information:

| Dimension Print |                                       | Motor Type:<br>M3KP 225SM_4-12 B3, B6, B7, B8, V6 (G) |       |            | Document No:<br>3GZF500122-64 B<br>14 KP 225 A |     |
|-----------------|---------------------------------------|-------------------------------------------------------|-------|------------|------------------------------------------------|-----|
| Description:    | squirrel cage motor with encoder L&L. |                                                       |       |            |                                                |     |
| Unit:           | ABB Oy, Motors and G                  | , Motors and Generators                               |       | S.A.Rahtu  | Replaces:                                      |     |
| Date:           | 22.06.2015                            | 2015                                                  |       | T.Kuusisto | Replaced by:                                   |     |
|                 | АВВ Оу                                | Customer Refere                                       | ence: |            |                                                | ABB |