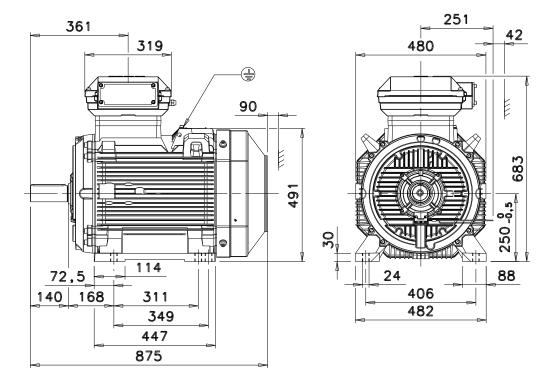

Additional information:

| Dimension Print |                               | Motor Type:<br>M3KP 250SM_2 B3, B6, B7, B8, V6 (G) |              |            | Document No:<br>3GZF500125-14 B<br>13 KP 250 A |              |     |
|-----------------|-------------------------------|----------------------------------------------------|--------------|------------|------------------------------------------------|--------------|-----|
| Description:    | STANDARD SQUIRREL CAGE MOTOR  |                                                    |              |            |                                                |              |     |
| Unit:           | ABB Oy, Motors and Generators |                                                    | Issued by:   | S.A.Rahtu  | Replaces:                                      | Replaces:    |     |
| Date:           | 18.06.2015                    |                                                    | Approved by: | T.Kuusisto | Replaced b                                     | Replaced by: |     |
|                 | АВВ Оу                        | Customer Refere                                    | ence:        |            |                                                |              | ABB |