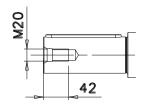

Additional information:

| Dimension Print |                               | Motor Type:<br>M3KP 250SM_2 B3, B6, B7, B8, V6 (G) |              |            | Document No:<br>3GZF500125-14 B<br>13 KP 250 A |              |     |
|-----------------|-------------------------------|----------------------------------------------------|--------------|------------|------------------------------------------------|--------------|-----|
| Description:    | STANDARD SQUIRREL CAGE MOTOR  |                                                    |              |            |                                                |              |     |
| Unit:           | ABB Oy, Motors and Generators |                                                    | Issued by:   | S.A.Rahtu  | Replaces:                                      | Replaces:    |     |
| Date:           | 18.06.2015                    |                                                    | Approved by: | T.Kuusisto | Replaced b                                     | Replaced by: |     |
|                 | АВВ Оу                        | Customer Refere                                    | ence:        |            |                                                |              | ABB |