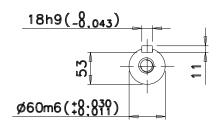

Additional information:

| Dimension Print |                               | Motor Type:<br>M3KP 250SM_2 B3, B6, B7, B8, V6 (G) |              |            | Document No:<br>3GZF500125-14 B<br>13 KP 250 A |              |     |
|-----------------|-------------------------------|----------------------------------------------------|--------------|------------|------------------------------------------------|--------------|-----|
| Description:    | STANDARD SQUIRREL CAGE MOTOR  |                                                    |              |            |                                                |              |     |
| Unit:           | ABB Oy, Motors and Generators |                                                    | Issued by:   | S.A.Rahtu  | Replaces:                                      | Replaces:    |     |
| Date:           | 18.06.2015                    |                                                    | Approved by: | T.Kuusisto | Replaced b                                     | Replaced by: |     |
|                 | АВВ Оу                        | Customer Refere                                    | ence:        |            |                                                |              | ABB |